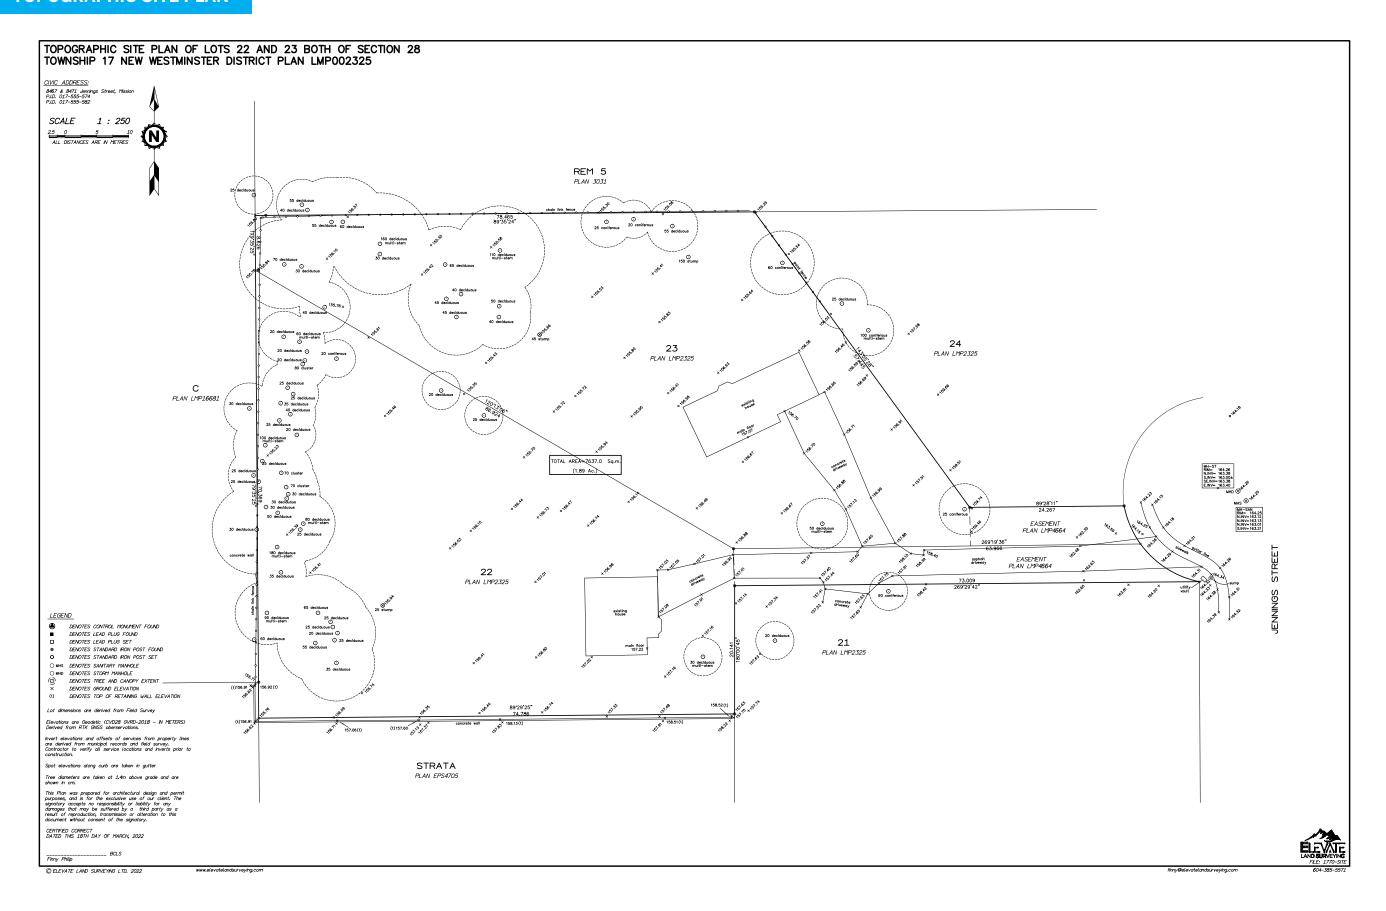

it easy to finance/hold till you wait for permits.
- Infill, access from the west. The western neighbor will move forward in due course and bring all required infrastructure to the western PL of the subject.
- Neighboring properties located in Mission's Cedar Valley Plan. In a desirable location within a 5-minute walk to Edwin S Richard Elementary School and a 5-minute drive to Heritage Park Middle School & Mission Senior Secondary School.
- Amenities such as Centennial Park are located within a guick 3-minute drive.
- · Call us for more intel on this.

# **AERIAL VIEW**



# **TOPOGRAPHY**



# LEGAL VIEW



# **DIMENSIONS**

#### **SUBJECT DIMENSIONS SHOWN IN METERS**







## **NEARBY DEVELOPMENT APPLICATIONS**



### **CEDAR VALLEY ROAD NETWORK**







## **TOPOGRAPHIC SITE PLAN**