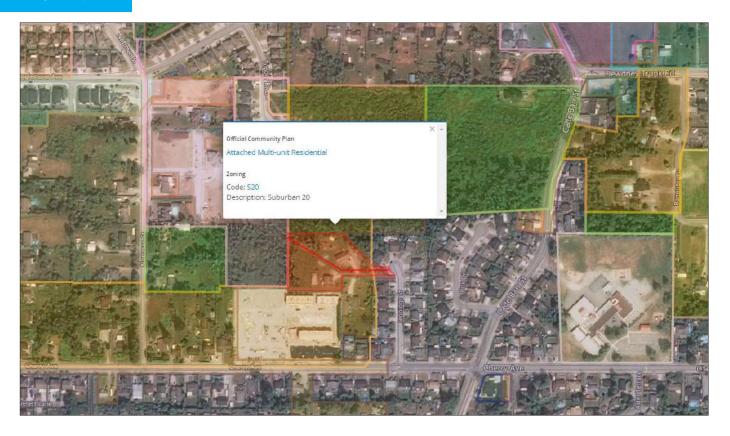

# **PROPERTY DESCRIPTION**

CIVIC ADDRESS: 8471 + 8467 Jennings St, Mission, BC

**AREA:** Cedar Valley

**DESIGNATION:** Attached Multi Unit Residential

SIZE: 1.88 Acres

#### **OPPORTUNITY:**

• Designated Attached Multi-Unit Residential – includes apartments, rowhouses, townhouses, or duplexes (1.0 FSR). The applicant has proposed 45 Townhome Units + 1 Single Family Remnant Lot.