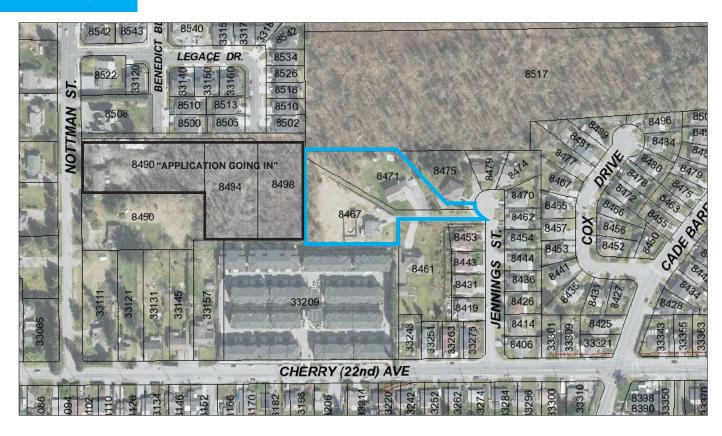

proposed 45 Townhome Units + 1 Single Family Remnant Lot.

- Price: Appx \$180-190K/door + raw lot.
- 2 very well-kept and maintained rental homes. Make it easy to finance/hold till you wait for permits.
- 2 titles. Make it easy to finance/hold till you wait for permits.
- Infill, access from the west. The western neighbor will move forward in due course and bring all required infrastructure to the western PL of the subject.
- Neighboring properties located in Mission's Cedar Valley Plan. In a desirable location within a 5-minute walk to Edwin S Richard Elementary School and a 5-minute drive to Heritage Park Middle School & Mission Senior Secondary School.
- Amenities such as Centennial Park are located within a guick 3-minute drive.
- · Call us for more intel on this.

# **AERIAL VIEW**



# **TOPOGRAPHY**



# LEGAL VIEW



# **DIMENSIONS**

#### **SUBJECT DIMENSIONS SHOWN IN METERS**







## **NEARBY DEVELOPMENT APPLICATIONS**



### **CEDAR VALLEY ROAD NETWORK**







## **TOPOGRAPHIC SITE PLAN**