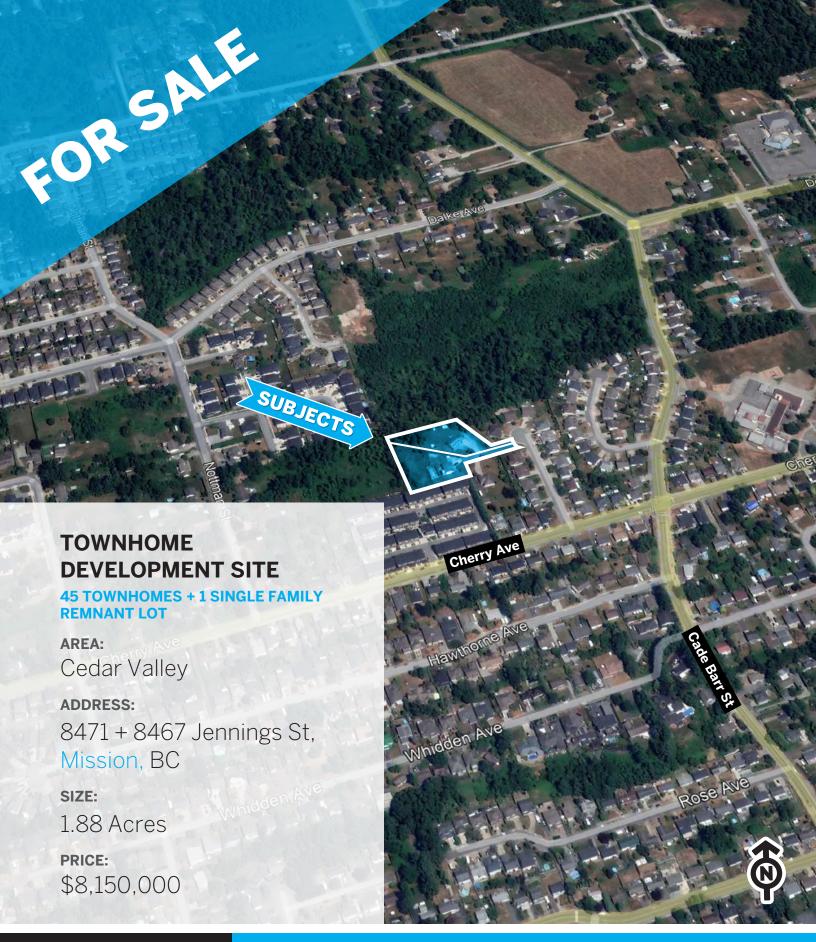

# **PROPERTY DESCRIPTION**

CIVIC ADDRESS: 8471 + 8467 Jennings St, Mission, BC

**AREA:** Cedar Valley

**DESIGNATION:** Attached Multi Unit Residential

SIZE: 1.88 Acres

#### **OPPORTUNITY:**

• Designated Attached Multi-Unit Residential – includes apartments, rowhouses, townhouses, or duplexes (1.0 FSR). The applicant has proposed 45 Townhome Units + 1 Single Family Remnant Lot.

- Price: Appx \$180-190K/door + raw lot.
- 2 very well-kept and maintained rental homes. Make it easy to finance/hold till you wait for permits.
- 2 titles. Make it easy to finance/hold till you wait for permits.
- Infill, access from the west. The western neighbor will move forward in due course and bring all required infrastructure to the western PL of the subject.
- Neighboring properties located in Mission's Cedar Valley Plan. In a desirable location within a 5-minute walk to Edwin S Richard Elementary School and a 5-minute drive to Heritage Park Middle School & Mission Senior Secondary School.
- Amenities such as Centennial Park are located within a guick 3-minute drive.
- · Call us for more intel on this.

# **AERIAL VIEW**