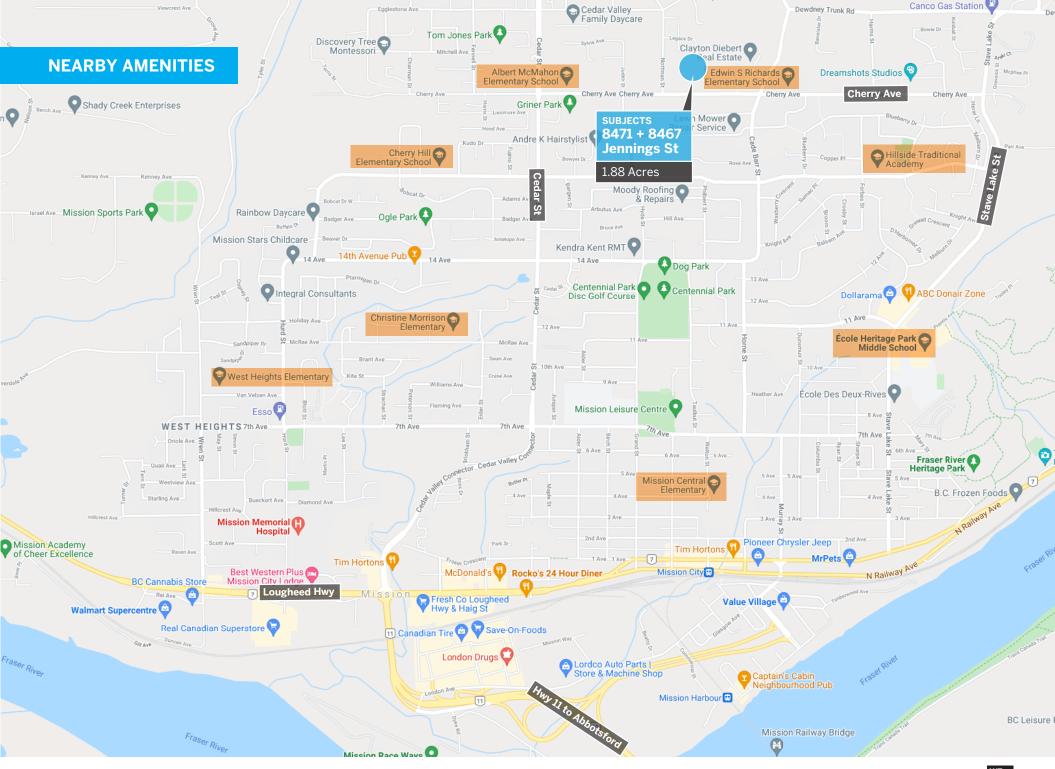

wait for permits.
- 2 titles. Make it easy to finance/hold till you wait for permits.
- Infill, access from the west. The western neighbor will move forward in due course and bring all required infrastructure to the western PL of the subject.
- Neighboring properties located in Mission's Cedar Valley Plan. In a desirable location within a 5-minute walk to Edwin S Richard Elementary School and a 5-minute drive to Heritage Park Middle School & Mission Senior Secondary School.
- Amenities such as Centennial Park are located within a guick 3-minute drive.
- · Call us for more intel on this.

# **AERIAL VIEW**



# **TOPOGRAPHY**



# LEGAL VIEW



# **DIMENSIONS**

#### **SUBJECT DIMENSIONS SHOWN IN METERS**







## **NEARBY DEVELOPMENT APPLICATIONS**



### **CEDAR VALLEY ROAD NETWORK**







## **TOPOGRAPHIC SITE PLAN**