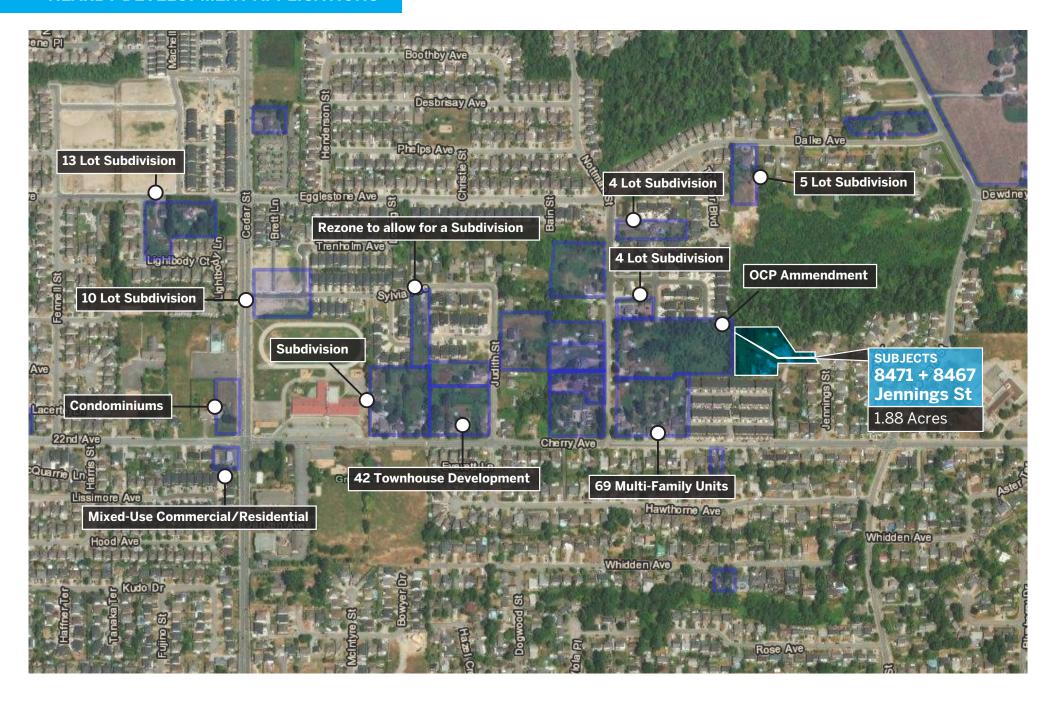

Make it easy to finance/hold till you wait for permits.
- 2 titles. Make it easy to finance/hold till you wait for permits.
- Infill, access from the west. The western neighbor will move forward in due course and bring all required infrastructure to the western PL of the subject.
- Neighboring properties located in Mission's Cedar Valley Plan. In a desirable location within a 5-minute walk to Edwin S Richard Elementary School and a 5-minute drive to Heritage Park Middle School & Mission Senior Secondary School.
- Amenities such as Centennial Park are located within a guick 3-minute drive.
- · Call us for more intel on this.

# **AERIAL VIEW**



# **TOPOGRAPHY**



# LEGAL VIEW



# **DIMENSIONS**

#### **SUBJECT DIMENSIONS SHOWN IN METERS**







## **NEARBY DEVELOPMENT APPLICATIONS**



### **CEDAR VALLEY ROAD NETWORK**







## **TOPOGRAPHIC SITE PLAN**