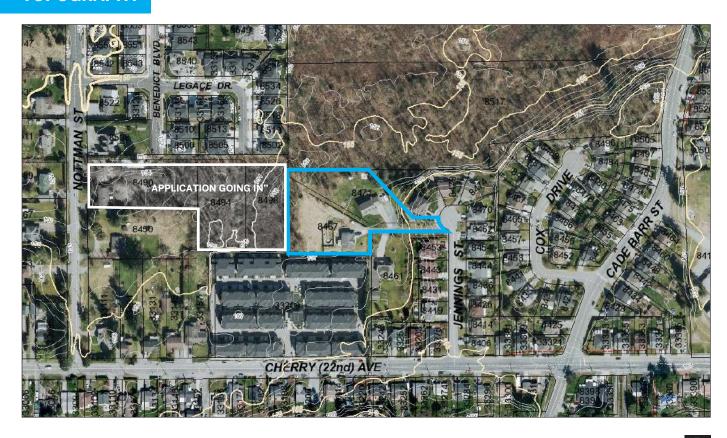

Units + 1 Single Family Remnant Lot.

- Price: Appx \$180-190K/door + raw lot.
- 2 very well-kept and maintained rental homes. Make it easy to finance/hold till you wait for permits.
- 2 titles. Make it easy to finance/hold till you wait for permits.
- Infill, access from the west. The western neighbor will move forward in due course and bring all required infrastructure to the western PL of the subject.
- Neighboring properties located in Mission's Cedar Valley Plan. In a desirable location within a 5-minute walk to Edwin S Richard Elementary School and a 5-minute drive to Heritage Park Middle School & Mission Senior Secondary School.
- Amenities such as Centennial Park are located within a guick 3-minute drive.
- · Call us for more intel on this.

# **AERIAL VIEW**



# **TOPOGRAPHY**



# LEGAL VIEW



# **DIMENSIONS**

#### **SUBJECT DIMENSIONS SHOWN IN METERS**







## **NEARBY DEVELOPMENT APPLICATIONS**



### **CEDAR VALLEY ROAD NETWORK**







## **TOPOGRAPHIC SITE PLAN**