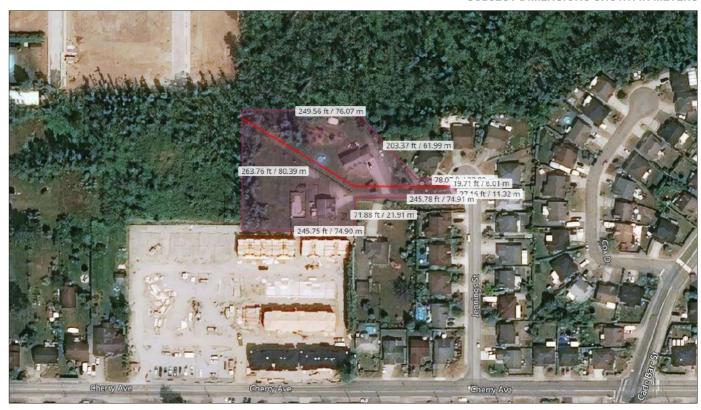

2 very well-kept and maintained rental homes. Make it easy to finance/hold till you wait for permits.
- 2 titles. Make it easy to finance/hold till you wait for permits.
- Infill, access from the west. The western neighbor will move forward in due course and bring all required infrastructure to the western PL of the subject.
- Neighboring properties located in Mission's Cedar Valley Plan. In a desirable location within a 5-minute walk to Edwin S Richard Elementary School and a 5-minute drive to Heritage Park Middle School & Mission Senior Secondary School.
- Amenities such as Centennial Park are located within a guick 3-minute drive.
- · Call us for more intel on this.

# **AERIAL VIEW**



# **TOPOGRAPHY**



# LEGAL VIEW



# **DIMENSIONS**

#### **SUBJECT DIMENSIONS SHOWN IN METERS**







## **NEARBY DEVELOPMENT APPLICATIONS**



### **CEDAR VALLEY ROAD NETWORK**







## **TOPOGRAPHIC SITE PLAN**