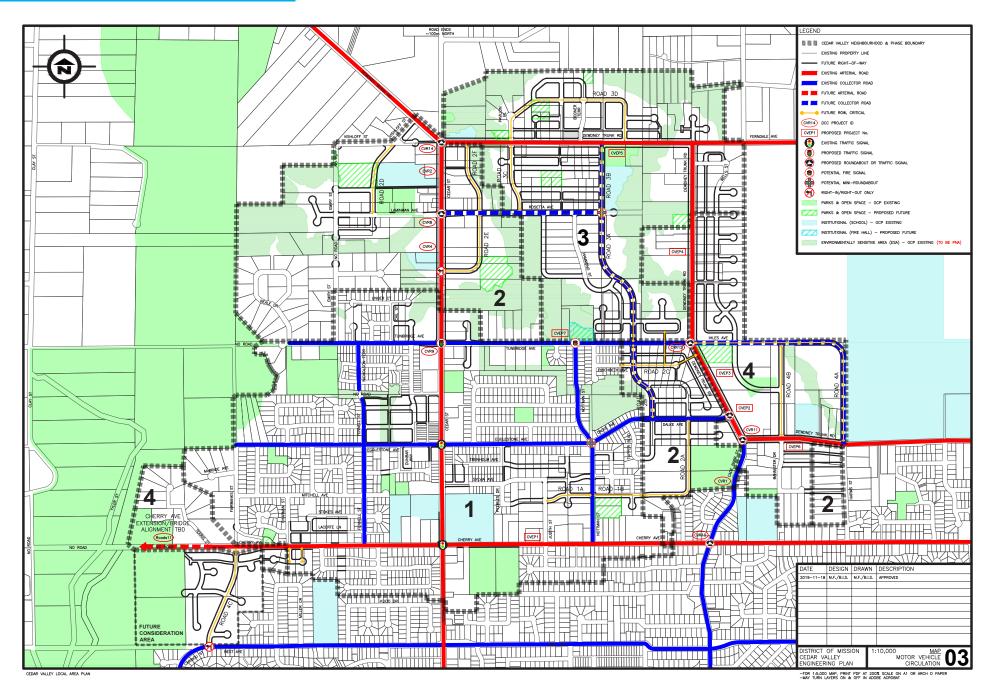

u wait for permits.
- 2 titles. Make it easy to finance/hold till you wait for permits.
- Infill, access from the west. The western neighbor will move forward in due course and bring all required infrastructure to the western PL of the subject.
- Neighboring properties located in Mission's Cedar Valley Plan. In a desirable location within a 5-minute walk to Edwin S Richard Elementary School and a 5-minute drive to Heritage Park Middle School & Mission Senior Secondary School.
- Amenities such as Centennial Park are located within a guick 3-minute drive.
- · Call us for more intel on this.

# **AERIAL VIEW**



# **TOPOGRAPHY**



# LEGAL VIEW



# **DIMENSIONS**

#### **SUBJECT DIMENSIONS SHOWN IN METERS**







## **NEARBY DEVELOPMENT APPLICATIONS**



### **CEDAR VALLEY ROAD NETWORK**







## **TOPOGRAPHIC SITE PLAN**