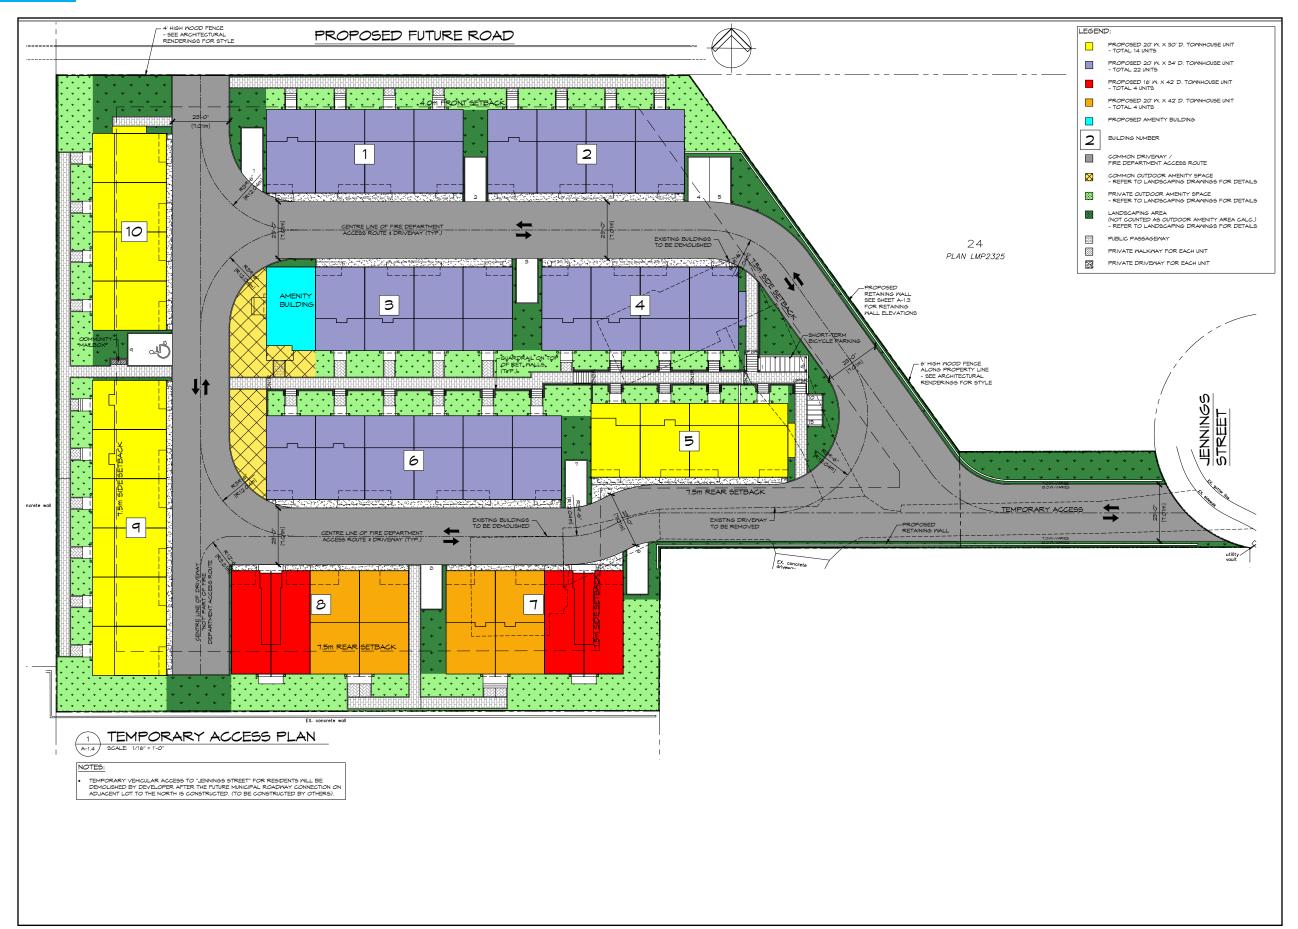

#### **OPPORTUNITY:**

• Designated Attached Multi-Unit Residential – includes apartments, rowhouses, townhouses, or duplexes (1.0 FSR). The applicant has proposed 45 Townhome Units + 1 Single Family Remnant Lot.

# **DIMENSIONS**

#### **SUBJECT DIMENSIONS SHOWN IN METERS**