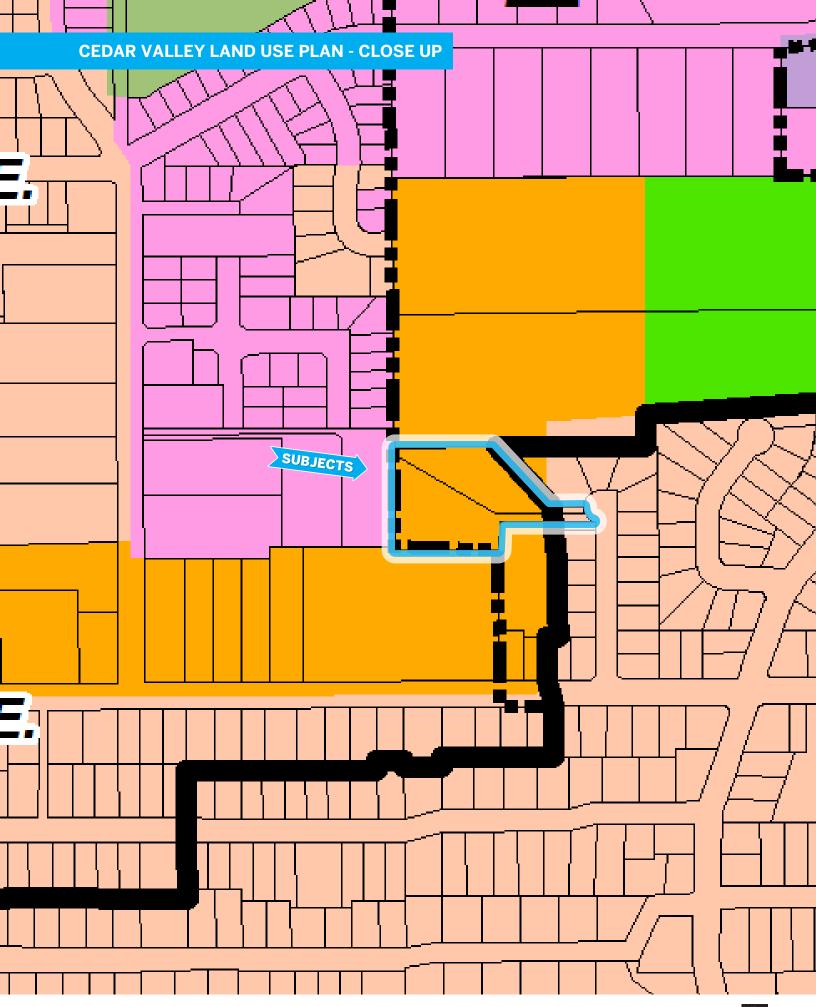

# **PROPERTY DESCRIPTION**

CIVIC ADDRESS: 8471 + 8467 Jennings St, Mission, BC

**AREA:** Cedar Valley

**DESIGNATION:** Attached Multi Unit Residential

SIZE: 1.88 Acres

#### **OPPORTUNITY:**

• Designated Attached Multi-Unit Residential – includes apartments, rowhouses, townhouses, or duplexes (1.0 FSR). The applicant has proposed 45 Townhome Units + 1 Single Family Remnant Lot.