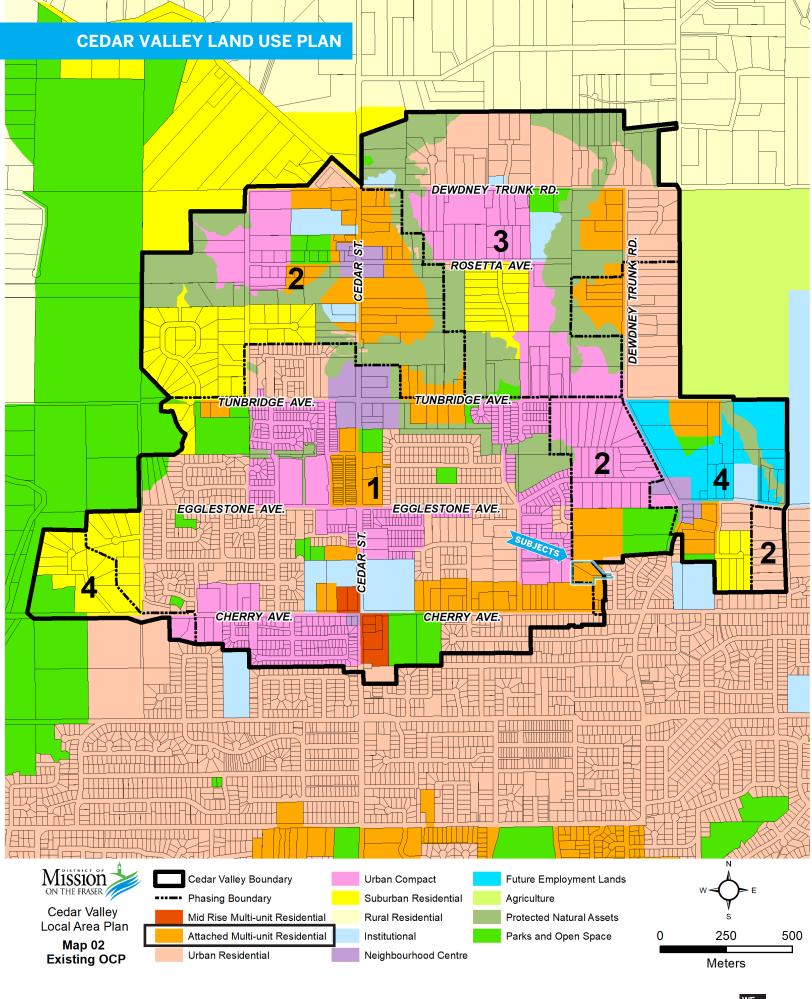

# **PROPERTY DESCRIPTION**

CIVIC ADDRESS: 8471 + 8467 Jennings St, Mission, BC

**AREA:** Cedar Valley

**DESIGNATION:** Attached Multi Unit Residential

SIZE: 1.88 Acres

#### **OPPORTUNITY:**

• Designated Attached Multi-Unit Residential – includes apartments, rowhouses, townhouses, or duplexes (1.0 FSR). The applicant has proposed 45 Townhome Units + 1 Single Family Remnant Lot.