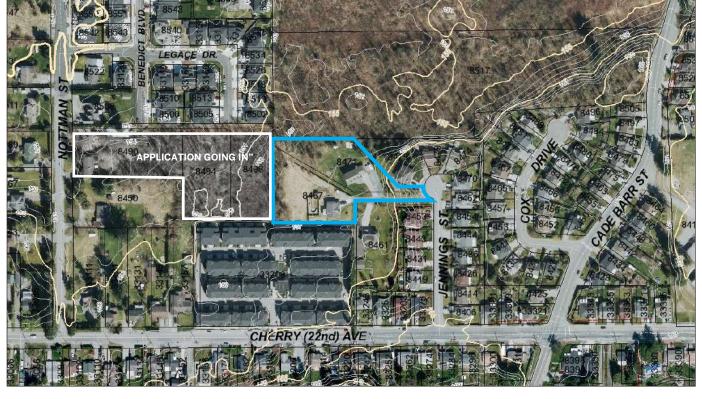

. Application in. Full consultant team available for a meeting, upon request.
- Price: Appx \$210-215K/door + raw lot.
- 2 very well-kept and maintained rental homes. Make it easy to finance/hold till you wait for permits.
- 2 titles. Make it easy to finance/hold till you wait for permits.
- Infill, access from the west. The western neighbor will move forward in due course and bring all required infrastructure to the western PL of the subject.
- Neighboring properties located in Mission's Cedar Valley Plan. In a desirable location within a 5-minute walk to Edwin S Richard Elementary School and a 5-minute drive to Heritage Park Middle School & Mission Senior Secondary School.
- Amenities such as Centennial Park are located within a quick 3-minute drive.
- Call us for more intel on this.





## TOPOGRAPHY



## **AERIAL VIEW**

# LEGAL VIEW



## DIMENSIONS

SUBJECT DIMENSIONS SHOWN IN METERS









### **NEARBY DEVELOPMENT APPLICATIONS**





## **CEDAR VALLEY ROAD NETWORK**



-FOR 1:5,000 MAP, PRINT PDF AT 200% SCALE ON A1 OR ARCH D PAPER -MAY TURN LAYERS ON & OFF IN ADOBE ACROBAT