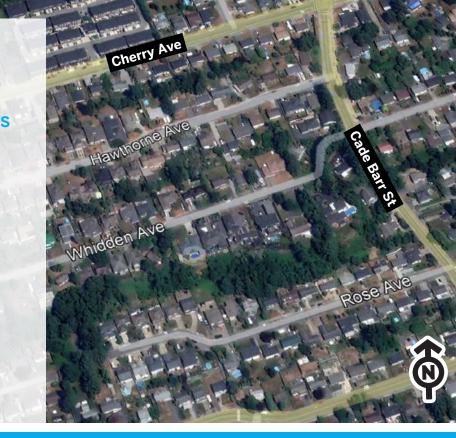

# MULTI UNIT RESIDENTIAL DEVELOPMENT SITE

SUBJECTS

## POTENTIAL FOR UPTO 50 TOWNHOMES

AREA: Cedar Valley

FORSALE

ADDRESS: 8471 + 8467 Jennings St, Mission, BC

size: 1.88 Acres

price: \$8,500,000





### HOMELIFE ADVANTAGE REALTY (CENTRAL VALLEY) LTD.

Joe Varing - Personal Real Estate Corporation Ltd. 604.565.3478 | info@varinggroup.com

360-3033 Immel Street, Abbotsford, BC V2S 6S2

This document has been prepared by Varing Marketing Group for marketing and general information only. Varing Marketing Group believes the information contained in this information package is correct, but makes no representations or warranties with respect thereto. Interested parties should complete their own independent investigations and enquiries as to the ownership and condition of the property and its suitability for any particular purpose. Not intended to cause breach of existing agency agreement.

## **PROPERTY DESCRIPTION**

 CIVIC ADDRESS:
 8471 + 8467 Jennings St, Mission, BC

 PID:
 017-555-