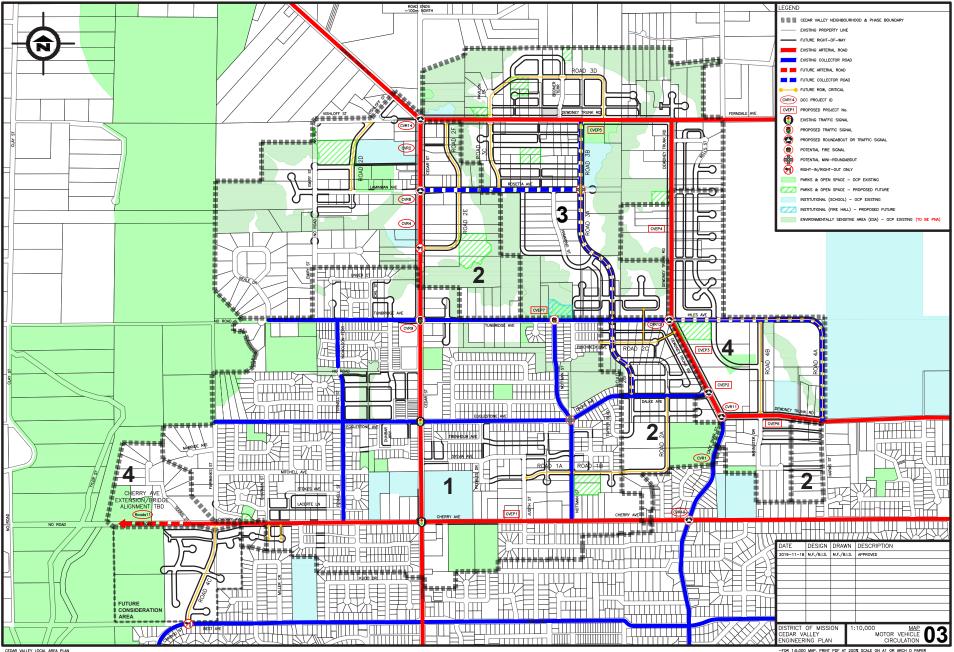

## **CEDAR VALLEY ROAD NETWORK**

-FOR 1:5,000 MAP, PRINT PDF AT 200% SCALE ON A1 OR ARCH D PAPER -MAY TURN LAYERS ON & OFF IN ADOBE ACROBAT