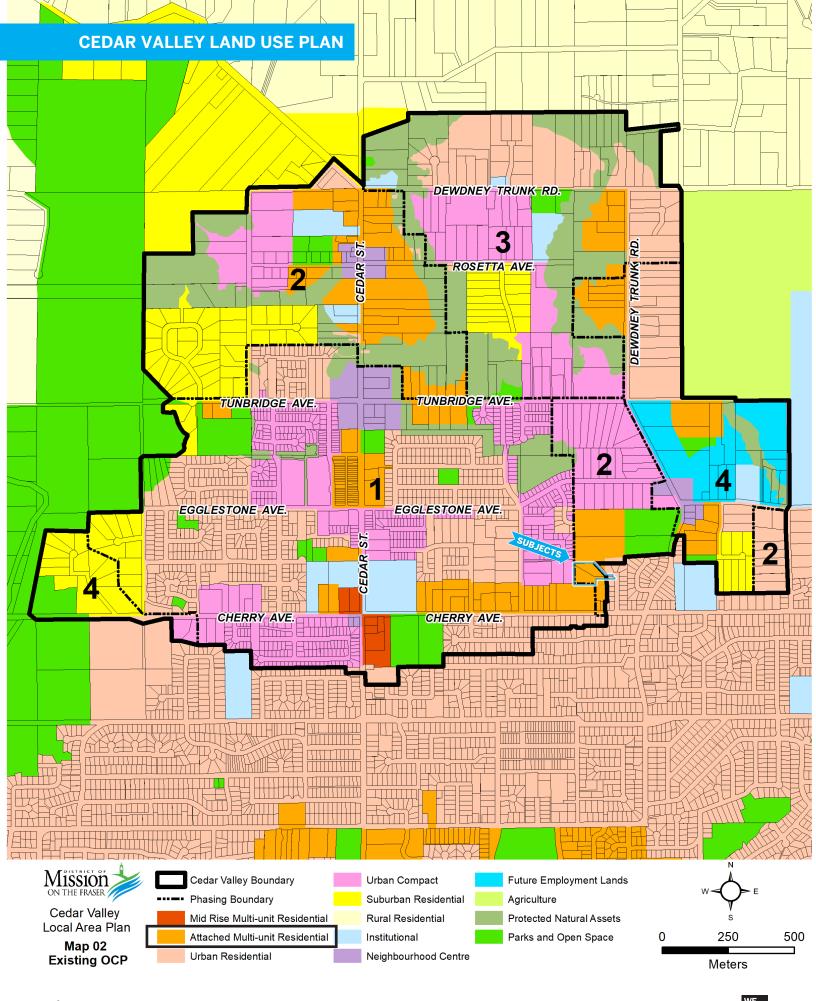

#### **OPPORTUNITY:**

- Designated Attached Multi-Unit Residential includes apartments, rowhouses, townhouses, or duplexes (1.0 FSR). After the PAR meeting with Mission, planning is receptive to 44 Townhomes & 1 Front – Load Single Family Lot. Application in. Full consultant team available for a meeting, upon request.
- Price: Appx \$210-215K/door + raw lot.
- 2 very well-kept and maintained rental homes. Make it easy to finance/hold till you wait for permits.
- 2 titles. Make it easy to finance/hold till you wait for permits.
- Infill, access from the west. The western neighbor will move forward in due course and bring all required infrastructure to the western PL of the subject.
- Neighboring properties located in Mission's Cedar Valley Plan. In a desirable location within a 5-minute walk to Edwin S Richard Elementary School and a 5-minute drive to Heritage Park Middle School & Mission Senior Secondary School.
- Amenities such as Centennial Park are located within a quick 3-minute drive.
- Call us for more intel on this.