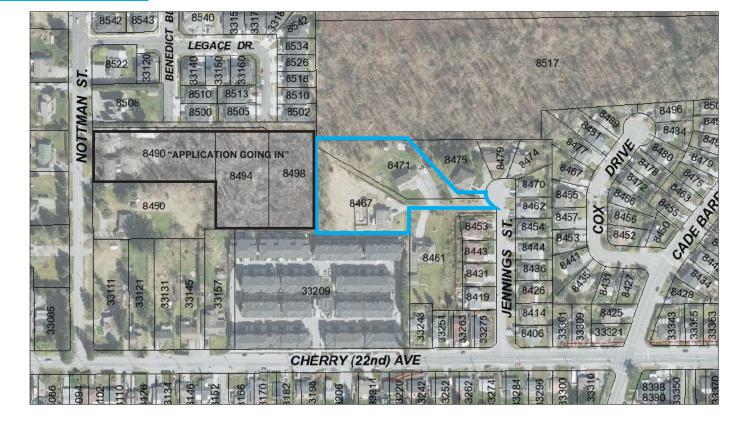

Full consultant team available for a meeting, upon request.
- Price: Appx \$210-215K/door + raw lot.
- 2 very well-kept and maintained rental homes. Make it easy to finance/hold till you wait for permits.
- 2 titles. Make it easy to finance/hold till you wait for permits.
- Infill, access from the west. The western neighbor will move forward in due course and bring all required infrastructure to the western PL of the subject.
- Neighboring properties located in Mission's Cedar Valley Plan. In a desirable location within a 5-minute walk to Edwin S Richard Elementary School and a 5-minute drive to Heritage Park Middle School & Mission Senior Secondary School.
- Amenities such as Centennial Park are located within a quick 3-minute drive.
- Call us for more intel on this.





## TOPOGRAPHY



## **AERIAL VIEW**

# LEGAL VIEW



## DIMENSIONS

SUBJECT DIMENSIONS SHOWN IN METERS









### **NEARBY DEVELOPMENT APPLICATIONS**





## **CEDAR VALLEY ROAD NETWORK**



-FOR 1:5,000 MAP, PRINT PDF AT 200% SCALE ON A1 OR ARCH D PAPER -MAY TURN LAYERS ON & OFF IN ADOBE ACROBAT