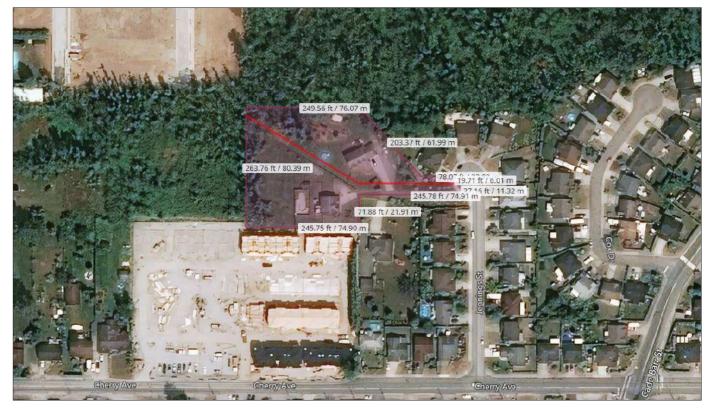

r + raw lot.
- 2 very well-kept and maintained rental homes. Make it easy to finance/hold till you wait for permits.
- 2 titles. Make it easy to finance/hold till you wait for permits.
- Infill, access from the west. The western neighbor will move forward in due course and bring all required infrastructure to the western PL of the subject.
- Neighboring properties located in Mission's Cedar Valley Plan. In a desirable location within a 5-minute walk to Edwin S Richard Elementary School and a 5-minute drive to Heritage Park Middle School & Mission Senior Secondary School.
- Amenities such as Centennial Park are located within a quick 3-minute drive.
- Call us for more intel on this.





## TOPOGRAPHY



## **AERIAL VIEW**

# LEGAL VIEW



## DIMENSIONS

SUBJECT DIMENSIONS SHOWN IN METERS









### **NEARBY DEVELOPMENT APPLICATIONS**





## **CEDAR VALLEY ROAD NETWORK**



-FOR 1:5,000 MAP, PRINT PDF AT 200% SCALE ON A1 OR ARCH D PAPER -MAY TURN LAYERS ON & OFF IN ADOBE ACROBAT