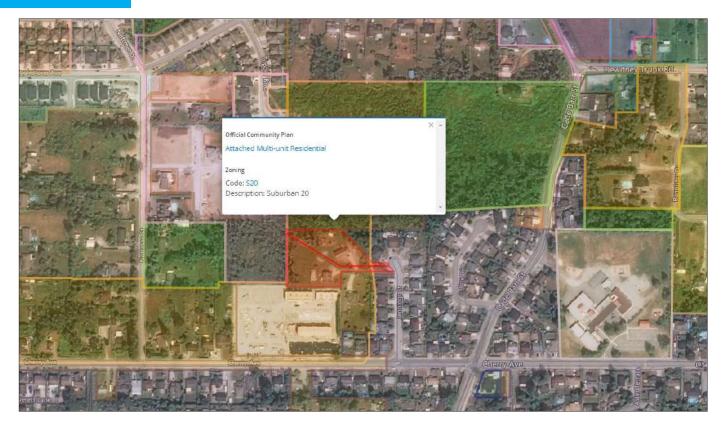

a meeting, upon request.
- Price: Appx \$210-215K/door + raw lot.
- 2 very well-kept and maintained rental homes. Make it easy to finance/hold till you wait for permits.
- 2 titles. Make it easy to finance/hold till you wait for permits.
- Infill, access from the west. The western neighbor will move forward in due course and bring all required infrastructure to the western PL of the subject.
- Neighboring properties located in Mission's Cedar Valley Plan. In a desirable location within a 5-minute walk to Edwin S Richard Elementary School and a 5-minute drive to Heritage Park Middle School & Mission Senior Secondary School.
- Amenities such as Centennial Park are located within a quick 3-minute drive.
- Call us for more intel on this.





## TOPOGRAPHY



## **AERIAL VIEW**

# LEGAL VIEW



## DIMENSIONS

SUBJECT DIMENSIONS SHOWN IN METERS









### **NEARBY DEVELOPMENT APPLICATIONS**





## **CEDAR VALLEY ROAD NETWORK**



-FOR 1:5,000 MAP, PRINT PDF AT 200% SCALE ON A1 OR ARCH D PAPER -MAY TURN LAYERS ON & OFF IN ADOBE ACROBAT