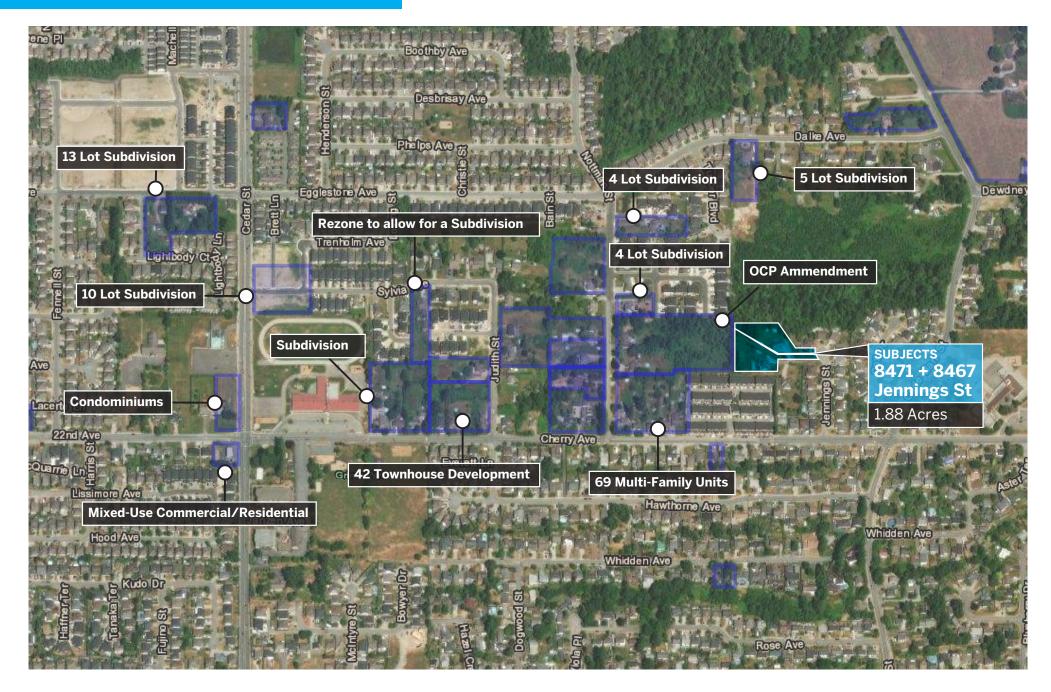

ntal homes. Make it easy to finance/hold till you wait for permits.
- 2 titles. Make it easy to finance/hold till you wait for permits.
- Infill, access from the west. The western neighbor will move forward in due course and bring all required infrastructure to the western PL of the subject.
- Neighboring properties located in Mission's Cedar Valley Plan. In a desirable location within a 5-minute walk to Edwin S Richard Elementary School and a 5-minute drive to Heritage Park Middle School & Mission Senior Secondary School.
- Amenities such as Centennial Park are located within a quick 3-minute drive.
- Call us for more intel on this.





## TOPOGRAPHY



## **AERIAL VIEW**

# LEGAL VIEW



## DIMENSIONS

SUBJECT DIMENSIONS SHOWN IN METERS









### **NEARBY DEVELOPMENT APPLICATIONS**





## **CEDAR VALLEY ROAD NETWORK**



-FOR 1:5,000 MAP, PRINT PDF AT 200% SCALE ON A1 OR ARCH D PAPER -MAY TURN LAYERS ON & OFF IN ADOBE ACROBAT