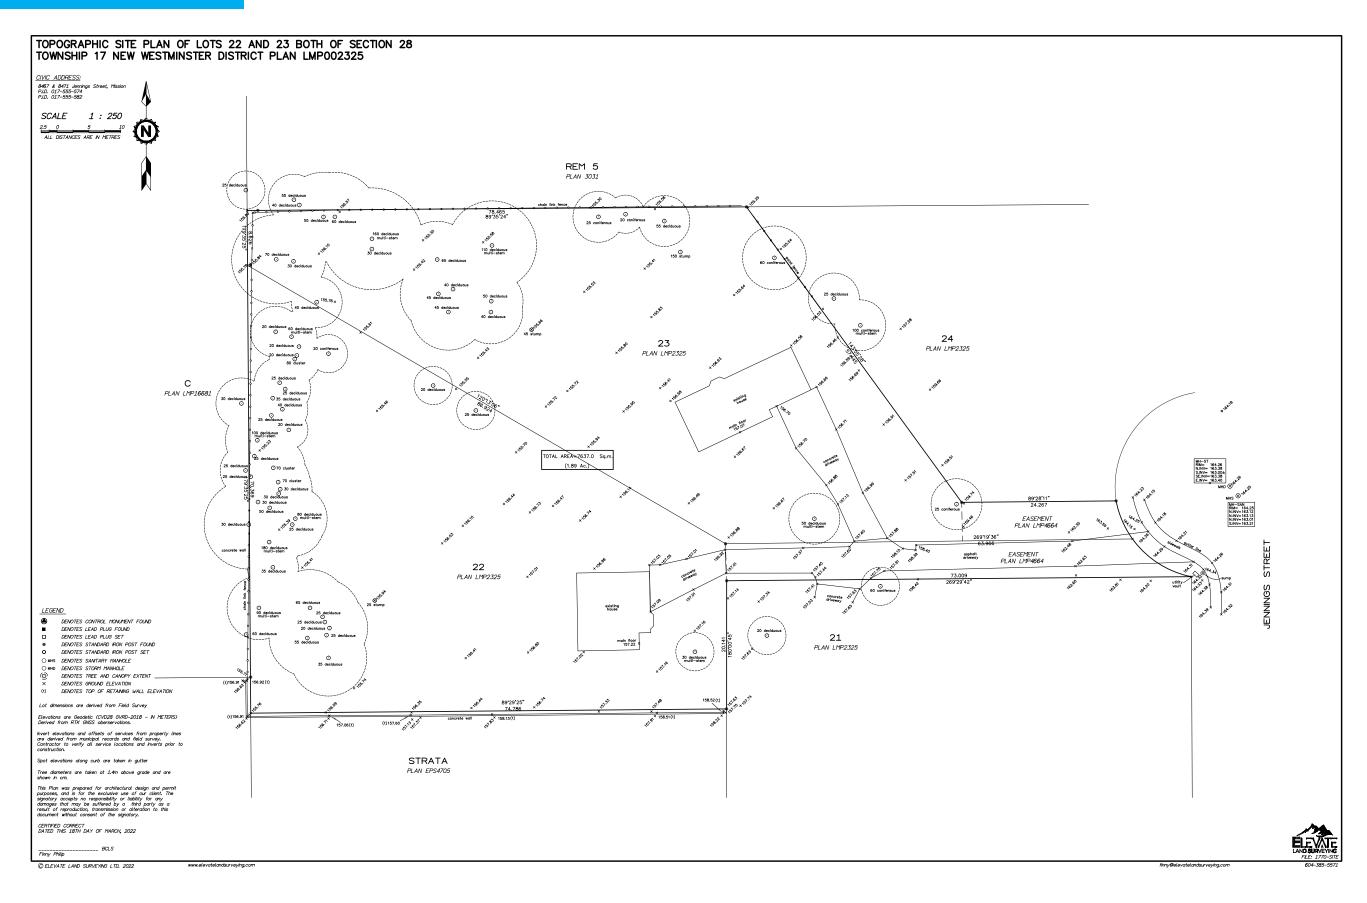

## **PROPERTY DESCRIPTION**

 CIVIC ADDRESS:
 8471 + 8467 Jennings St, Mission, BC

 PID:
 017-555-582 + 017-555-574

 AREA:
 Cedar Valley

SIZE: 1.88 Acres

## TOPOGRAPHY

## DIMENSIONS

SUBJECT DIMENSIONS SHOWN IN METERS