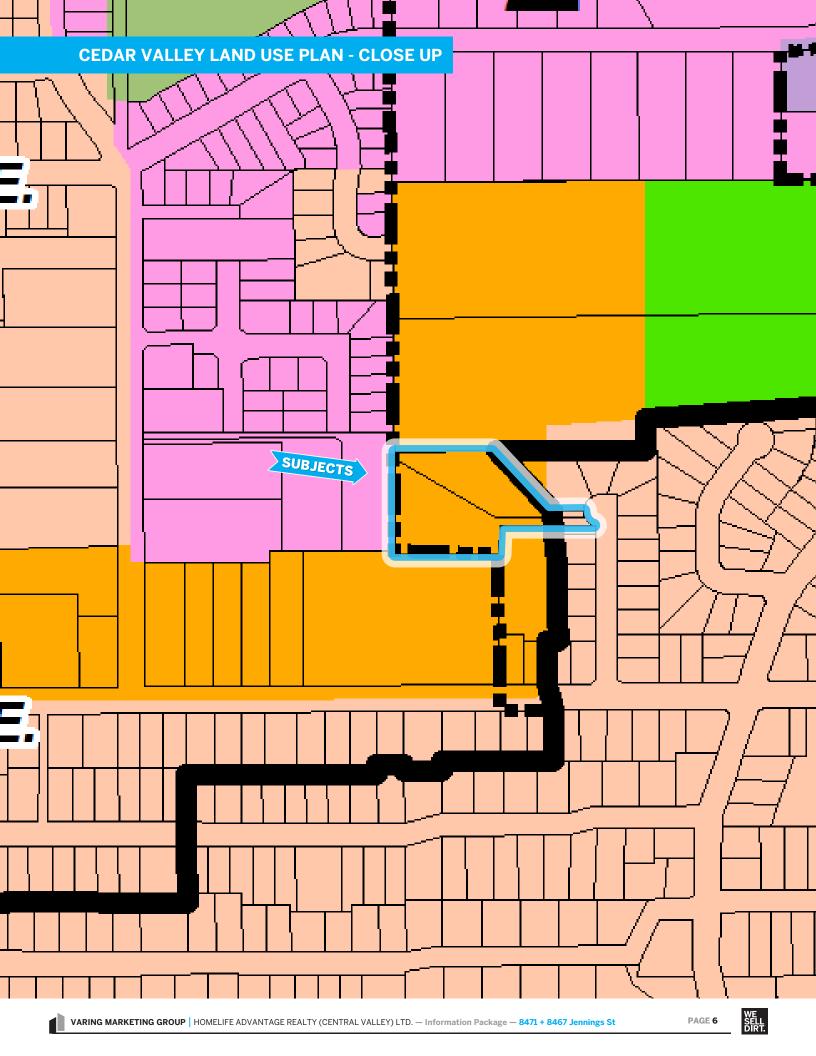

#### **OPPORTUNITY:**

- Designated Attached Multi-Unit Residential includes apartments, rowhouses, townhouses, or duplexes (1.0 FSR). After the PAR meeting with Mission, planning is receptive to 44 Townhomes & 1 Front – Load Single Family Lot. Application in. Full consultant team available for a meeting, upon request.
- Price: Appx \$210-215K/door + raw lot.
- 2 very well-kept and maintained rental homes. Make it easy to finance/hold till you wait for permits.
- 2 titles. Make it easy to finance/hold till you wait for permits.
- Infill, access from the west. The western neighbor will move forward in due course and bring all required infrastructure to the western PL of the subject.
- Neighboring properties located in Mission's Cedar Valley Plan. In a desirable location within a 5-minute walk to Edwin S Richard Elementary School and a 5-minute drive to Heritage Park Middle School & Mission Senior Secondary School.
- Amenities such as Centennial Park are located within a quick 3-minute drive.
- Call us for more intel on this.