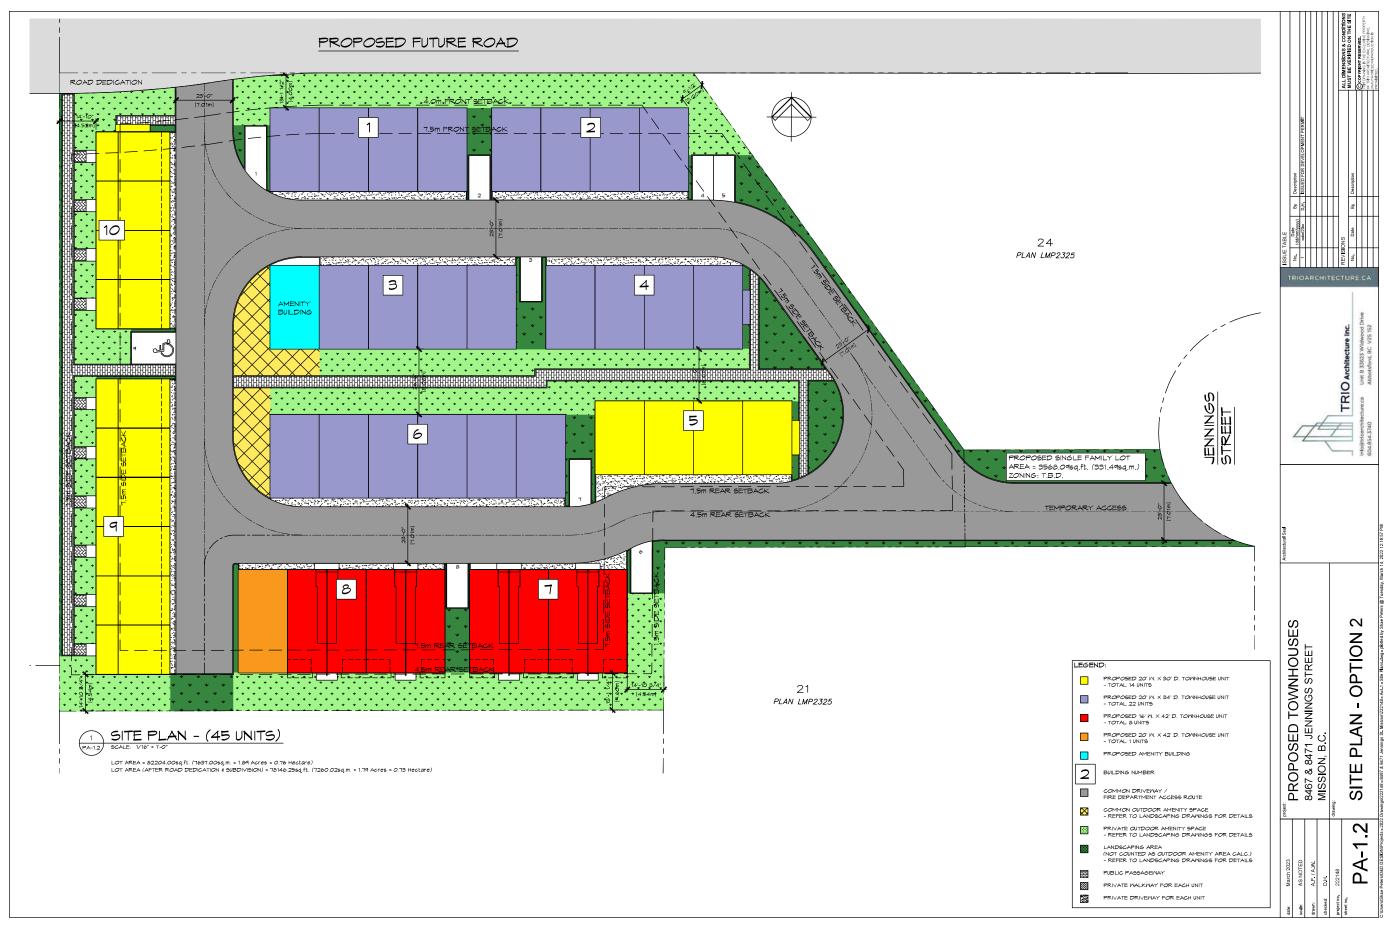

## POTENTIAL FOR UPTO 50 TOWNHOMES

AREA: Cedar Valley

FORSALE

ADDRESS: 8471 + 8467 Jennings St, Mission, BC

size: 1.88 Acres

price: \$8,500,000

#### **OPPORTUNITY:**

- Designated Attached Multi-Unit Residential includes apartments, rowhouses, townhouses, or duplexes (1.0 FSR). After the PAR meeting with Mission, planning is receptive to 44 Townhomes & 1 Front – Load Single Family Lot. Application in. Full consultant team available for a meeting, upon request.
- Price: Appx \$210-215K/door + raw lot.
- 2 very well-kept and maintained rental homes. Make it easy to finance/hold till you wait for permits.
- 2 titles. Make it easy to finance/hold till you wait for permits.
- Infill, access from the west. The western neighbor will move forward in due course and bring all required infrastructure to the western PL of the subject.
- Neighboring properties located in Mission's Cedar Valley Plan. In a desirable location within a 5-minute walk to Edwin S Richard Elementary School and a 5-minute drive to Heritage Park Middle School & Mission Senior Secondary School.
- Amenities such as Centennial Park are located within a quick 3-minute drive.
- Call us for more intel on this.