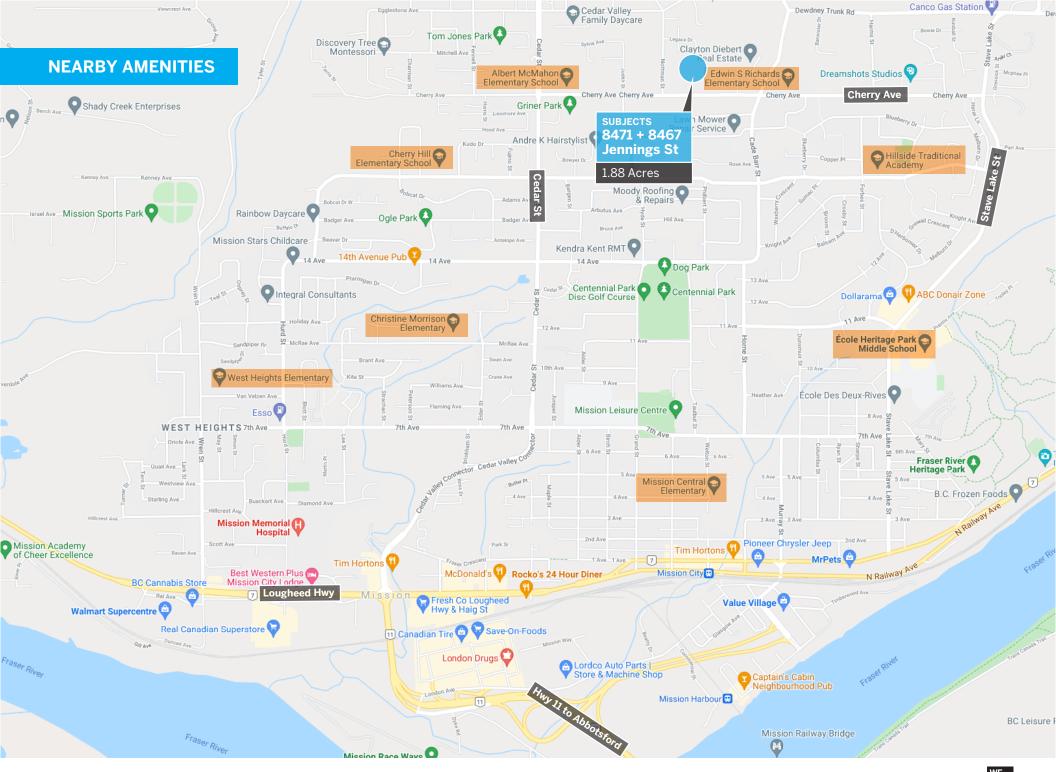

#### **OPPORTUNITY:**

- Designated Attached Multi-Unit Residential includes apartments, rowhouses, townhouses, or duplexes (1.0 FSR). After the PAR meeting with Mission, planning is receptive to 44 Townhomes & 1 Front – Load Single Family Lot. Application in. Full consultant team available for a meeting, upon request.
- Price: Appx \$210-215K/door + raw lot.
- 2 very well-kept and maintained rental homes. Make it easy to finance/hold till you wait for permits.
- 2 titles. Make it easy to finance/hold till you wait for permits.
- Infill, access from the west. The western neighbor will move forward in due course and bring all required infrastructure to the western PL of the subject.
- Neighboring properties located in Mission's Cedar Valley Plan. In a desirable location within a 5-minute walk to Edwin S Richard Elementary School and a 5-minute drive to Heritage Park Middle School & Mission Senior Secondary School.
- Amenities such as Centennial Park are located within a quick 3-minute drive.
- Call us for more intel on this.