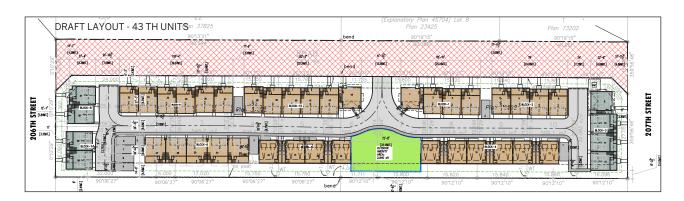

#### **DRAFT LAYOUT - 43 TOWNHOUSE UNITS**

#### **OPPORTUNITY:**

- Future Townhome development site in Northeast Gordon NCP of Willoughby, Langley with potential for 40-44 Townhome units. The avg. unit size is 1,300 1,415 SF excluding garage. See below and page 6 for a draft layout.
- Several active applications in the immediate area. See page 6 for a map.
- The site is appx. 1.2 km from a Future Bus Rapid Transit Stop, coming on 72 Ave & 200 St.
- Easy access to Highway 1, Wilowbrook Town Centre, several schools, and key amenities, further enhancing long-term value.
- The main home generates approximately \$5,000/month in rental income, providing a strong holding opportunity.