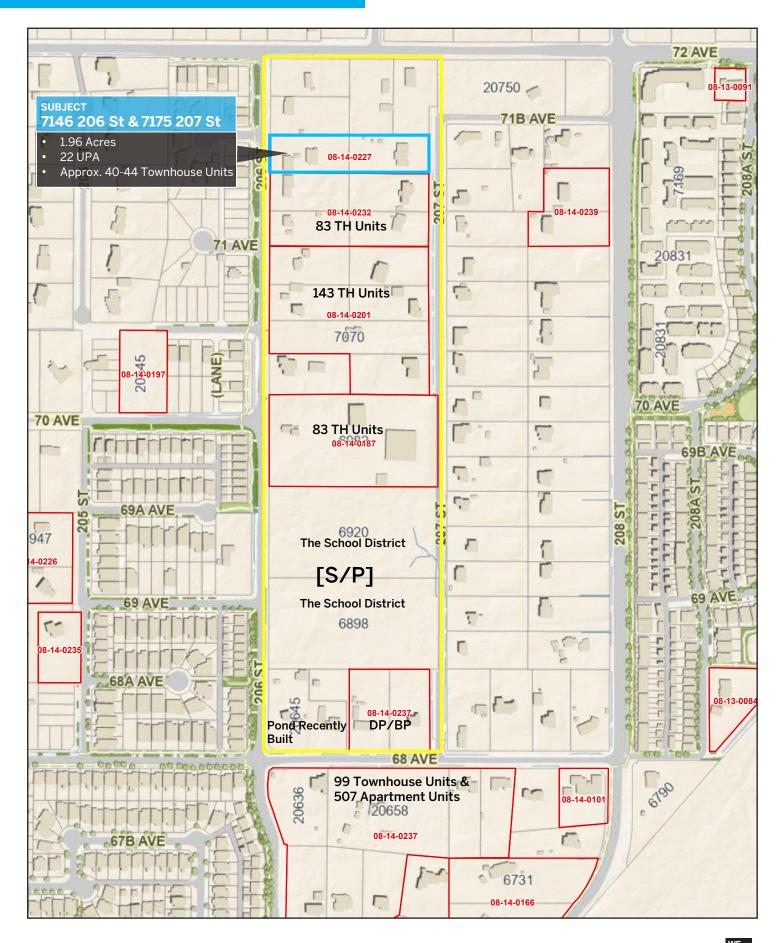

cluding garage. See below and page 6 for a draft layout.
- Several active applications in the immediate area. See page 6 for a map.
- The site is appx. 1.2 km from a Future Bus Rapid Transit Stop, coming on 72 Ave & 200 St.
- Easy access to Highway 1, Wilowbrook Town Centre, several schools, and key amenities, further enhancing long-term value.
- The main home generates approximately \$5,000/month in rental income, providing a strong holding opportunity.

#### **DD DOCUMENTS AVAILABLE:**

- 43 Unit Layout
- Development Applications Map
- Preliminary Site Investigation Report
- Topography
- Geotech Report

#### **CLICK HERE FOR A LIVE DD LINK**





### **AERIAL VIEW**



## TOPOGRAPHY



PAGE 3

## LEGAL VIEW



### DIMENSIONS





PAGE 4

WE SELL DIRT.

## **NEARBY ACTIVE APPLICATIONS**





#### **DRAFT LAYOUT - 43 TOWNHOUSE UNITS**





# What's your property worth?

If you're considering the sale of a property this year, please call/text for an assessment 236.866.6036 or email at team@varinggroup.com