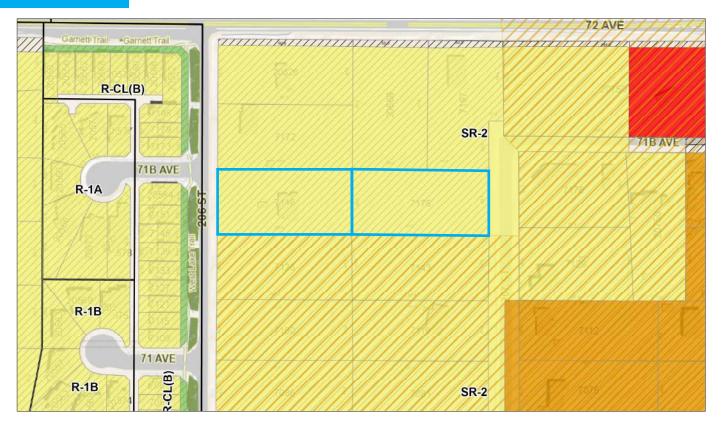

with potential for 40-44 Townhome units. The avg. unit size is 1,300 1,415 SF excluding garage. See below and page 6 for a draft layout.
- Several active applications in the immediate area. See page 6 for a map.
- The site is appx. 1.2 km from a Future Bus Rapid Transit Stop, coming on 72 Ave & 200 St.
- Easy access to Highway 1, Wilowbrook Town Centre, several schools, and key amenities, further enhancing long-term value.
- The main home generates approximately \$5,000/month in rental income, providing a strong holding opportunity.

#### **DD DOCUMENTS AVAILABLE:**

- 43 Unit Layout
- Development Applications Map
- Preliminary Site Investigation Report
- Topography
- Geotech Report

#### **CLICK HERE FOR A LIVE DD LINK**





### **AERIAL VIEW**



## TOPOGRAPHY



PAGE 3

## LEGAL VIEW



### DIMENSIONS





PAGE 4

WE SELL DIRT.

## **NEARBY ACTIVE APPLICATIONS**





#### **DRAFT LAYOUT - 43 TOWNHOUSE UNITS**





# What's your property worth?

If you're considering the sale of a property this year, please call/text for an assessment 236.866.6036 or email at team@varinggroup.com