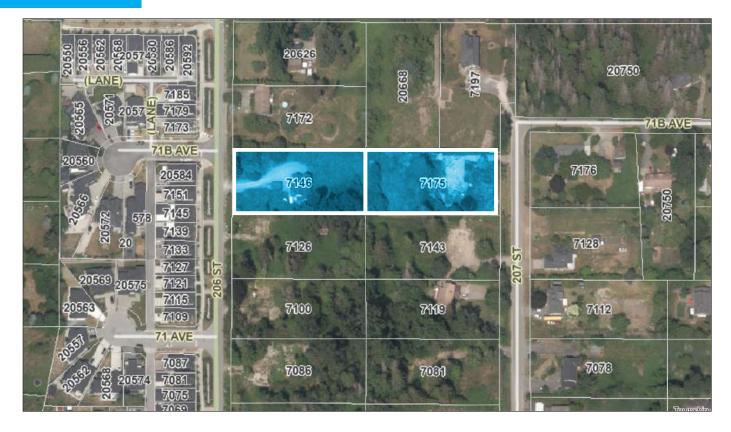

rtheast Gordon NCP of Willoughby, Langley with potential for 40-44 Townhome units. The avg. unit size is 1,300 1,415 SF excluding garage. See below and page 6 for a draft layout.
- Several active applications in the immediate area. See page 6 for a map.
- The site is appx. 1.2 km from a Future Bus Rapid Transit Stop, coming on 72 Ave & 200 St.
- Easy access to Highway 1, Wilowbrook Town Centre, several schools, and key amenities, further enhancing long-term value.
- The main home generates approximately \$5,000/month in rental income, providing a strong holding opportunity.

#### **DD DOCUMENTS AVAILABLE:**

- 43 Unit Layout
- Development Applications Map
- Preliminary Site Investigation Report
- Topography
- Geotech Report

#### **CLICK HERE FOR A LIVE DD LINK**





### **AERIAL VIEW**



## TOPOGRAPHY



PAGE 3

## LEGAL VIEW



### DIMENSIONS





PAGE 4

WE SELL DIRT.

## **NEARBY ACTIVE APPLICATIONS**





#### **DRAFT LAYOUT - 43 TOWNHOUSE UNITS**





# What's your property worth?

If you're considering the sale of a property this year, please call/text for an assessment 236.866.6036 or email at team@varinggroup.com