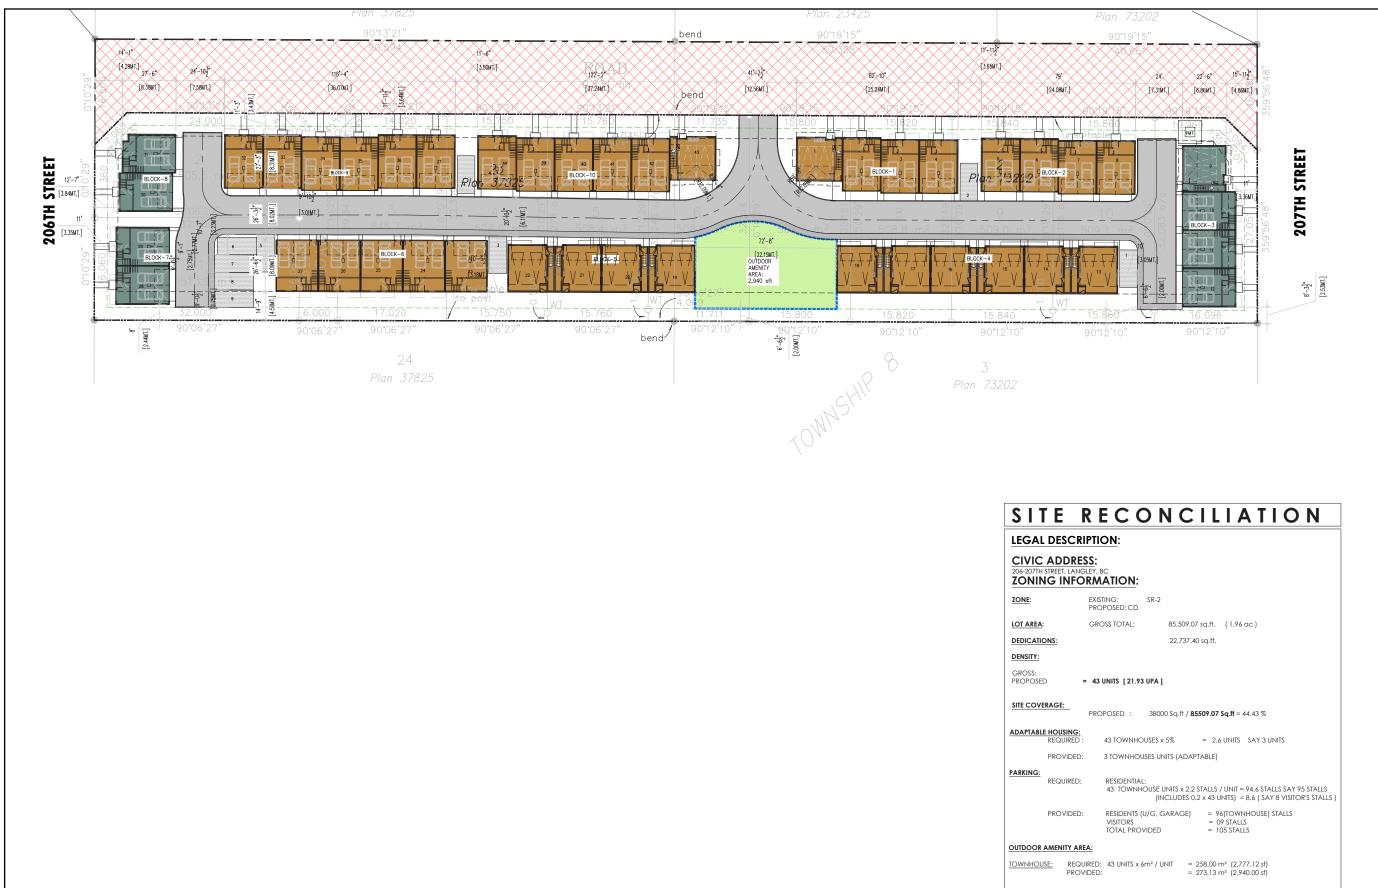

#### **DRAFT LAYOUT - 43 TOWNHOUSE UNITS**

#### **OPPORTUNITY:**

- Future Townhome development site in Northeast Gordon NCP of Willoughby, Langley with potential for 40-44 Townhome units. The avg. unit size is 1,300 1,415 SF excluding garage. See below and page 6 for a draft layout.
- Several active applications in the immediate area. See page 6 for a map.
- The site is appx. 1.2 km from a Future Bus Rapid Transit Stop, coming on 72 Ave & 200 St.
- Easy access to Highway 1, Wilowbrook Town Centre, several schools, and key amenities, further enhancing long-term value.
- The main home generates approximately \$5,000/month in rental income, providing a strong holding opportunity.

#### **DD DOCUMENTS AVAILABLE:**

- 43 Unit Layout
- Development Applications Map
- Preliminary Site Investigation Report
- Topography
- Geotech Report