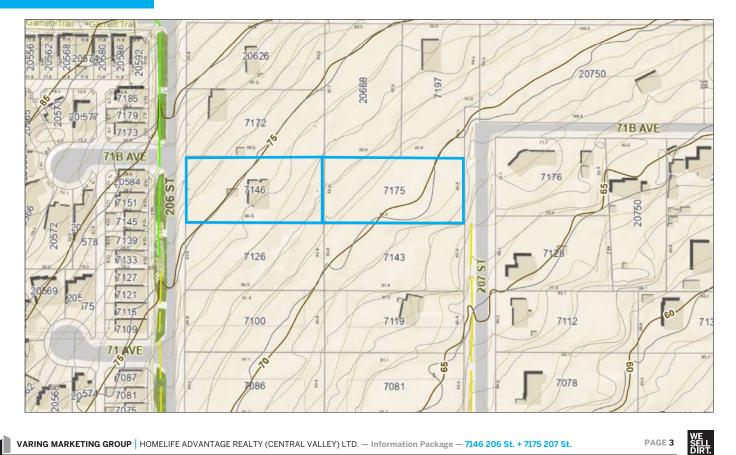

P of Willoughby, Langley with potential for 40-44 Townhome units. The avg. unit size is 1,300 1,415 SF excluding garage. See below and page 6 for a draft layout.
- Several active applications in the immediate area. See page 6 for a map.
- The site is appx. 1.2 km from a Future Bus Rapid Transit Stop, coming on 72 Ave & 200 St.
- Easy access to Highway 1, Wilowbrook Town Centre, several schools, and key amenities, further enhancing long-term value.
- The main home generates approximately \$5,000/month in rental income, providing a strong holding opportunity.

#### **DD DOCUMENTS AVAILABLE:**

- 43 Unit Layout
- Development Applications Map
- Preliminary Site Investigation Report
- Topography
- Geotech Report

#### **CLICK HERE FOR A LIVE DD LINK**





### **AERIAL VIEW**



## TOPOGRAPHY



PAGE 3

## LEGAL VIEW



### DIMENSIONS





PAGE 4

WE SELL DIRT.

## **NEARBY ACTIVE APPLICATIONS**





#### **DRAFT LAYOUT - 43 TOWNHOUSE UNITS**





# What's your property worth?

If you're considering the sale of a property this year, please call/text for an assessment 236.866.6036 or email at team@varinggroup.com