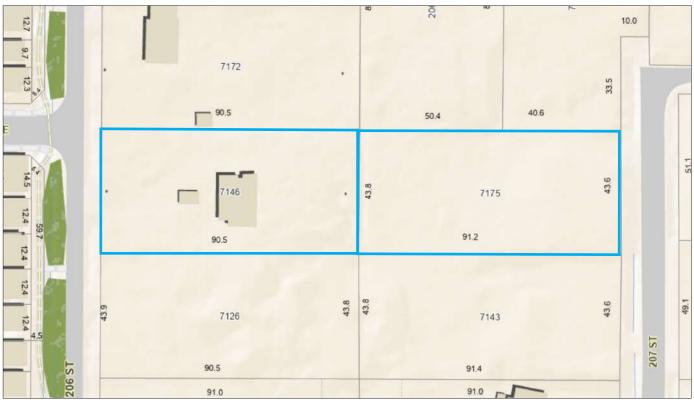

0-44 Townhome units. The avg. unit size is 1,300 1,415 SF excluding garage. See below and page 6 for a draft layout.
- Several active applications in the immediate area. See page 6 for a map.
- The site is appx. 1.2 km from a Future Bus Rapid Transit Stop, coming on 72 Ave & 200 St.
- Easy access to Highway 1, Wilowbrook Town Centre, several schools, and key amenities, further enhancing long-term value.
- The main home generates approximately \$5,000/month in rental income, providing a strong holding opportunity.

#### **DD DOCUMENTS AVAILABLE:**

- 43 Unit Layout
- Development Applications Map
- Preliminary Site Investigation Report
- Topography
- Geotech Report

#### **CLICK HERE FOR A LIVE DD LINK**





### **AERIAL VIEW**



## TOPOGRAPHY



PAGE 3

## LEGAL VIEW



### DIMENSIONS





PAGE 4

WE SELL DIRT.

## **NEARBY ACTIVE APPLICATIONS**





#### **DRAFT LAYOUT - 43 TOWNHOUSE UNITS**





# What's your property worth?

If you're considering the sale of a property this year, please call/text for an assessment 236.866.6036 or email at team@varinggroup.com