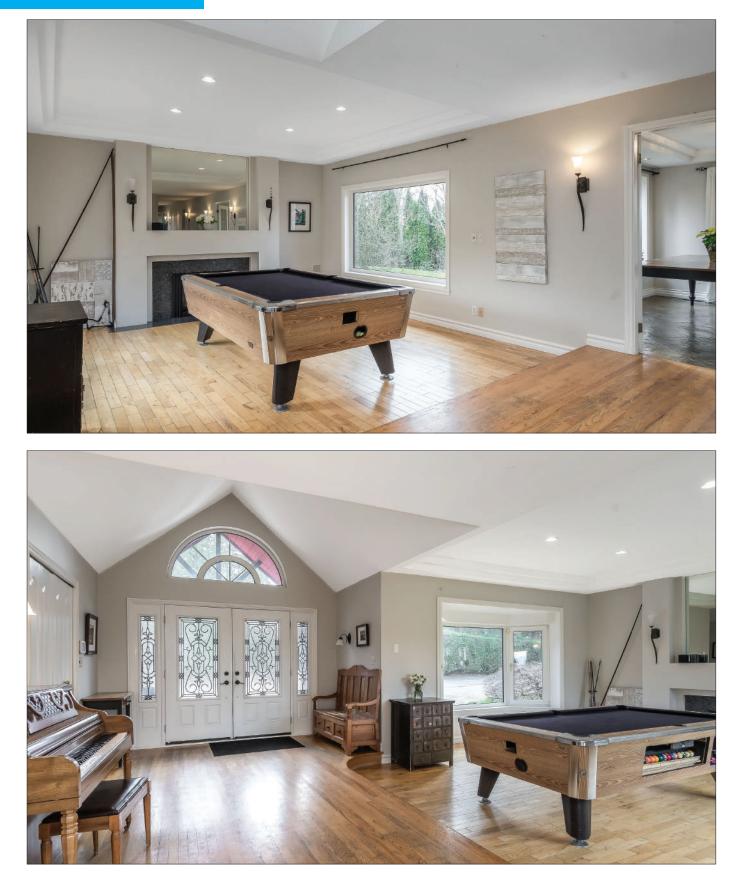

#### **OPPORTUNITY:**

- A great liveable home on an acre of land with development potential into single family lots. The City of Surrey supports the subdivision of the subject property into appx 4-5 Single Family lots. See draft subdivision plan on page 11. Please confirm with the City or your independent engineer.
- The property is designated as "Suburban 1 Acre Residential" in the Rosemary Heights Central Land Use Plan.
- The property features a 5,000 sqft, 2-storey well-maintained house. The house is currently occupied by the owners but there's potential rental income of up to \$5,000 per month.
- Convenient access to Highway 99 and nearby amenities.
- Proximity to Rosemary Heights Elementary School and Morgan Elementary School.