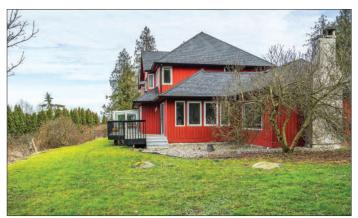

# AN EXECUTIVE 5,000 SQ.FT HOME

#### **OPPORTUNITY:**

- A great liveable home on an acre of land with development potential into single family lots. The City of Surrey supports the subdivision of the subject property into appx 4-5 Single Family lots. See draft subdivision plan on page 11. Please confirm with the City or your independent engineer.
- The property is designated as "Suburban 1 Acre Residential" in the Rosemary Heights Central Land Use Plan.
- The property features a 5,000 sqft, 2-storey well-maintained house. The house is currently occupied by the owners but there's potential rental income of up to \$5,000 per month.
- Convenient access to Highway 99 and nearby amenities.
- Proximity to Rosemary Heights Elementary School and Morgan Elementary School.