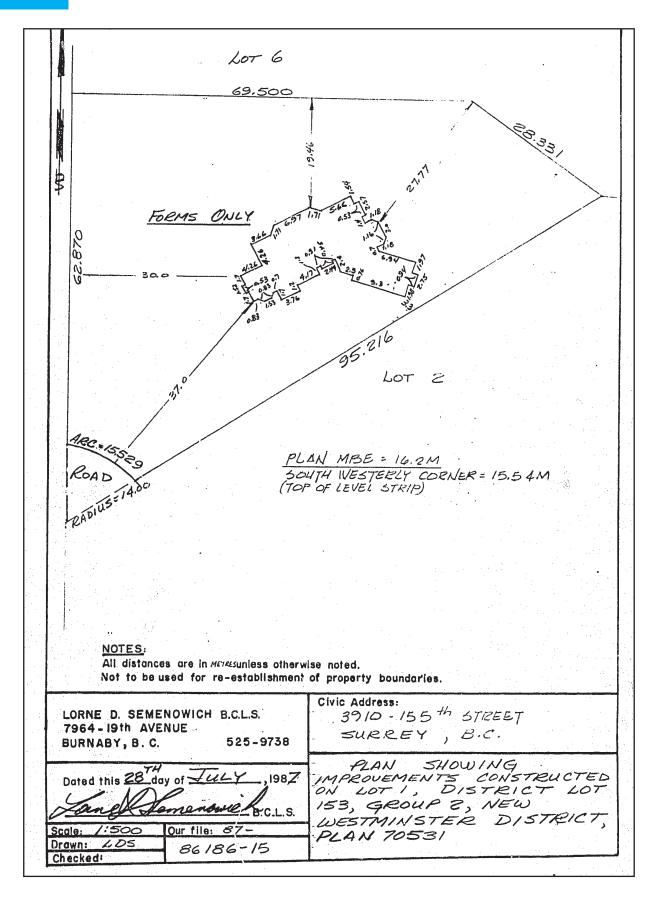

eatures a 5,000 sqft, 2-storey well-maintained house. The house is currently occupied by the owners but there's potential rental income of up to \$5,000 per month.
- Convenient access to Highway 99 and nearby amenities.
- Proximity to Rosemary Heights Elementary School and Morgan Elementary School.



## **AERIAL VIEW**



## TOPOGRAPHY





## **LEGAL VIEW**



## DIMENSIONS

#### SUBJECT DIMENSIONS SHOWN IN METERS



WE SELL DIRT

## ROSEMARY HEIGHTS CENTRAL LAND USE PLAN - FULL VIEW









VARING MARKETING GROUP | HOMELIFE ADVANTAGE REALTY (CENTRAL VALLEY) LTD. - Information Package - 3910 155 St.





VARING MARKETING GROUP | HOMELIFE ADVANTAGE REALTY (CENTRAL VALLEY) LTD. - Information Package - 3910 155 St.

































ſ









WE SELL DIRT.

### **SURVEY**





# What's your property worth?

If you're considering the sale of a property this year, please call/text for an assessment 236.866.6036 or email at team@varinggroup.com