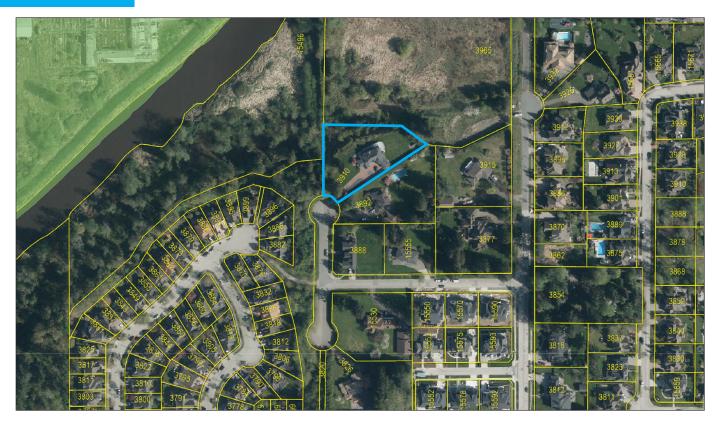

| \$3,200,000              |

#### **OPPORTUNITY:**

- A great liveable home on an acre of land with development potential into single family lots. The City of Surrey supports the subdivision of the subject property into appx 4-5 Single Family lots. See draft subdivision plan on page 11. Please confirm with the City or your independent engineer.
- The property is designated as "Suburban 1 Acre Residential" in the Rosemary Heights Central Land Use Plan.
- The property features a 5,000 sqft, 2-storey well-maintained house. The house is currently occupied by the owners but there's potential rental income of up to \$5,000 per month.
- Convenient access to Highway 99 and nearby amenities.
- Proximity to Rosemary Heights Elementary School and Morgan Elementary School.



## **AERIAL VIEW**



## TOPOGRAPHY





## **LEGAL VIEW**



## DIMENSIONS

#### SUBJECT DIMENSIONS SHOWN IN METERS



WE SELL DIRT

## ROSEMARY HEIGHTS CENTRAL LAND USE PLAN - FULL VIEW









VARING MARKETING GROUP | HOMELIFE ADVANTAGE REALTY (CENTRAL VALLEY) LTD. - Information Package - 3910 155 St.





VARING MARKETING GROUP | HOMELIFE ADVANTAGE REALTY (CENTRAL VALLEY) LTD. - Information Package - 3910 155 St.

































ſ









WE SELL DIRT.

### **SURVEY**





# What's your property worth?

If you're considering the sale of a property this year, please call/text for an assessment 236.866.6036 or email at team@varinggroup.com