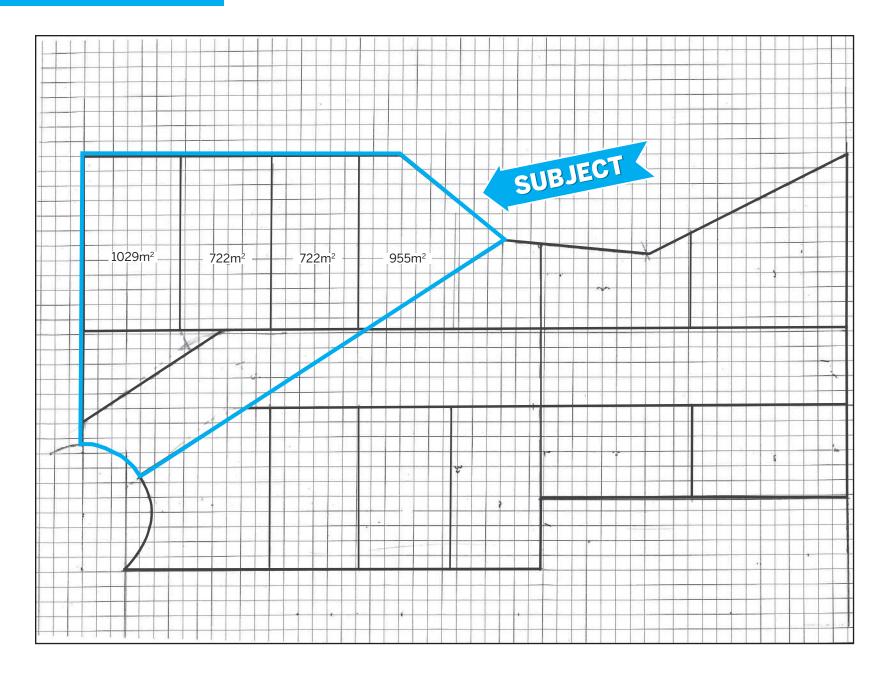

l Land Use Plan.
- The property features a 5,000 sqft, 2-storey well-maintained house. The house is currently occupied by the owners but there's potential rental income of up to \$5,000 per month.
- Convenient access to Highway 99 and nearby amenities.
- Proximity to Rosemary Heights Elementary School and Morgan Elementary School.



## **AERIAL VIEW**



## TOPOGRAPHY





## **LEGAL VIEW**



## DIMENSIONS

#### SUBJECT DIMENSIONS SHOWN IN METERS



WE SELL DIRT

## ROSEMARY HEIGHTS CENTRAL LAND USE PLAN - FULL VIEW









VARING MARKETING GROUP | HOMELIFE ADVANTAGE REALTY (CENTRAL VALLEY) LTD. - Information Package - 3910 155 St.





VARING MARKETING GROUP | HOMELIFE ADVANTAGE REALTY (CENTRAL VALLEY) LTD. - Information Package - 3910 155 St.

































ſ









WE SELL DIRT.

### **SURVEY**





# What's your property worth?

If you're considering the sale of a property this year, please call/text for an assessment 236.866.6036 or email at team@varinggroup.com