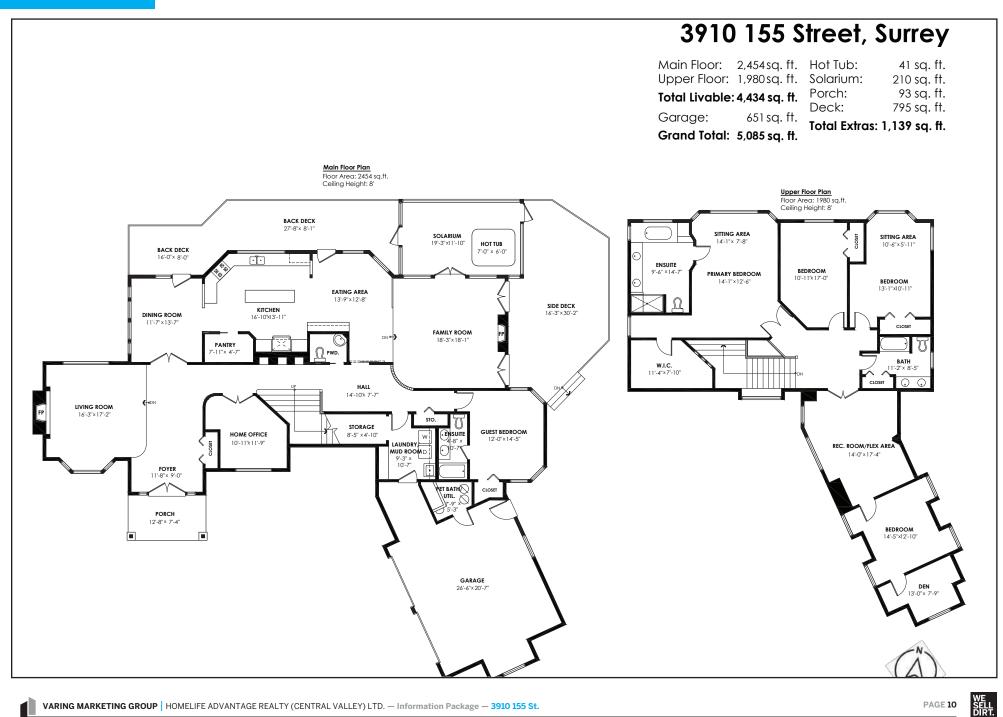

# AN EXECUTIVE 5,000 SQ.FT HOME

#### **OPPORTUNITY:**

- A great liveable home on an acre of land with development potential into single family lots. The City of Surrey supports the subdivision of the subject property into appx 4-5 Single Family lots. See draft subdivision plan on page 11. Please confirm with the City or your independent engineer.
- The property is designated as "Suburban 1 Acre Residential" in the Rosemary Heights Central Land Use Plan.
- The property features a 5,000 sqft, 2-storey well-maintained house. The house is currently occupied by the owners but there's potential rental income of up to \$5,000 per month.
- Convenient access to Highway 99 and nearby amenities.
- Proximity to Rosemary Heights Elementary School and Morgan Elementary School.