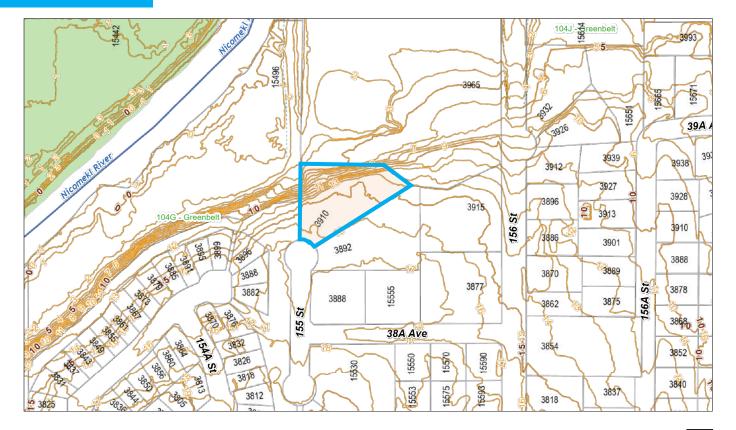

|

#### **OPPORTUNITY:**

- A great liveable home on an acre of land with development potential into single family lots. The City of Surrey supports the subdivision of the subject property into appx 4-5 Single Family lots. See draft subdivision plan on page 11. Please confirm with the City or your independent engineer.
- The property is designated as "Suburban 1 Acre Residential" in the Rosemary Heights Central Land Use Plan.
- The property features a 5,000 sqft, 2-storey well-maintained house. The house is currently occupied by the owners but there's potential rental income of up to \$5,000 per month.
- Convenient access to Highway 99 and nearby amenities.
- Proximity to Rosemary Heights Elementary School and Morgan Elementary School.



## **AERIAL VIEW**



## TOPOGRAPHY





## **LEGAL VIEW**



## DIMENSIONS

#### SUBJECT DIMENSIONS SHOWN IN METERS



WE SELL DIRT

## ROSEMARY HEIGHTS CENTRAL LAND USE PLAN - FULL VIEW









VARING MARKETING GROUP | HOMELIFE ADVANTAGE REALTY (CENTRAL VALLEY) LTD. - Information Package - 3910 155 St.





VARING MARKETING GROUP | HOMELIFE ADVANTAGE REALTY (CENTRAL VALLEY) LTD. - Information Package - 3910 155 St.

































ſ









WE SELL DIRT.

### **SURVEY**





# What's your property worth?

If you're considering the sale of a property this year, please call/text for an assessment 236.866.6036 or email at team@varinggroup.com