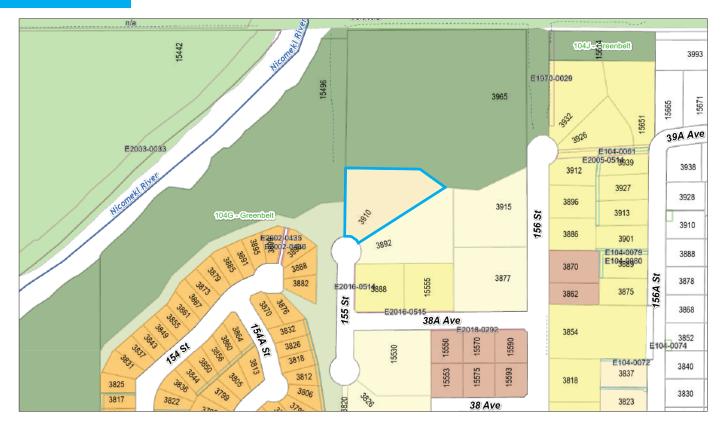

*OPPORTUNITY:**

- A great liveable home on an acre of land with development potential into single family lots. The City of Surrey supports the subdivision of the subject property into appx 4-5 Single Family lots. See draft subdivision plan on page 11. Please confirm with the City or your independent engineer.
- The property is designated as "Suburban 1 Acre Residential" in the Rosemary Heights Central Land Use Plan.
- The property features a 5,000 sqft, 2-storey well-maintained house. The house is currently occupied by the owners but there's potential rental income of up to \$5,000 per month.
- Convenient access to Highway 99 and nearby amenities.
- Proximity to Rosemary Heights Elementary School and Morgan Elementary School.



## **AERIAL VIEW**



## TOPOGRAPHY





## **LEGAL VIEW**



## DIMENSIONS

#### SUBJECT DIMENSIONS SHOWN IN METERS



WE SELL DIRT

## ROSEMARY HEIGHTS CENTRAL LAND USE PLAN - FULL VIEW









VARING MARKETING GROUP | HOMELIFE ADVANTAGE REALTY (CENTRAL VALLEY) LTD. - Information Package - 3910 155 St.





VARING MARKETING GROUP | HOMELIFE ADVANTAGE REALTY (CENTRAL VALLEY) LTD. - Information Package - 3910 155 St.

































ſ









WE SELL DIRT.

### **SURVEY**





# What's your property worth?

If you're considering the sale of a property this year, please call/text for an assessment 236.866.6036 or email at team@varinggroup.com