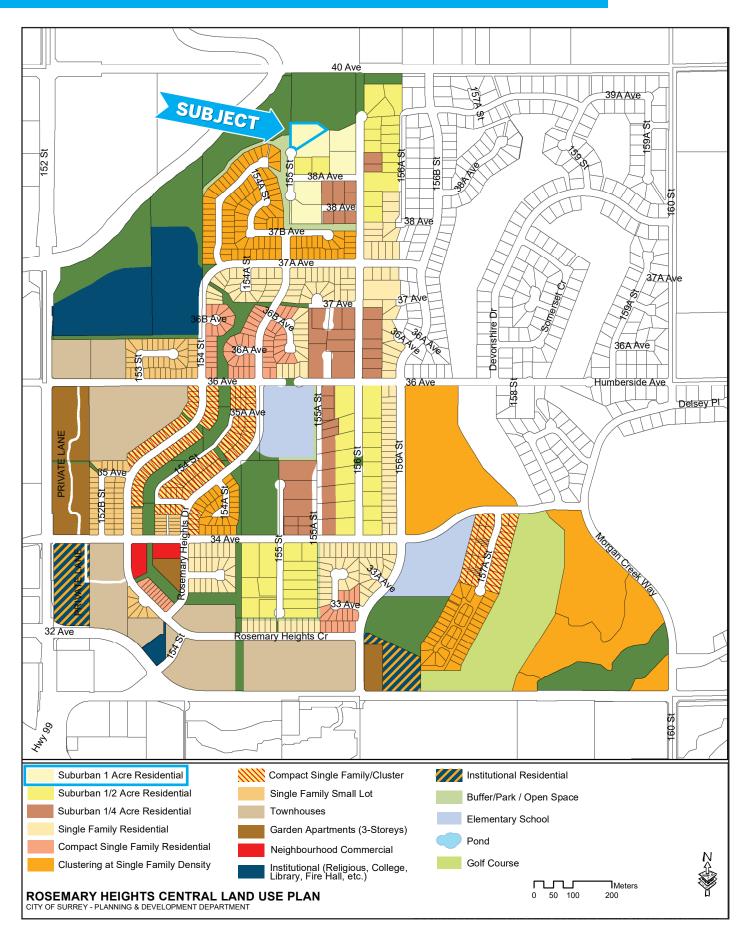

## ROSEMARY HEIGHTS CENTRAL LAND USE PLAN - FULL VIEW

VARING MARKETING GROUP | HOMELIFE ADVANTAGE REALTY (CENTRAL VALLEY) LTD. - Information Package - 3910 155 St.

VARING MARKETING GROUP | HOMELIFE ADVANTAGE REALTY (CENTRAL VALLEY) LTD. - Information Package - 3910 155 St.

#### **OPPORTUNITY:**

- A great liveable home on an acre of land with development potential into single family lots. The City of Surrey supports the subdivision of the subject property into appx 4-5 Single Family lots. See draft subdivision plan on page 11. Please confirm with the City or your independent engineer.
- The property is designated as "Suburban 1 Acre Residential" in the Rosemary Heights Central Land Use Plan.
- The property features a 5,000 sqft, 2-storey well-maintained house. The house is currently occupied by the owners but there's potential rental income of up to \$5,000 per month.
- Convenient access to Highway 99 and nearby amenities.
- Proximity to Rosemary Heights Elementary School and Morgan Elementary School.