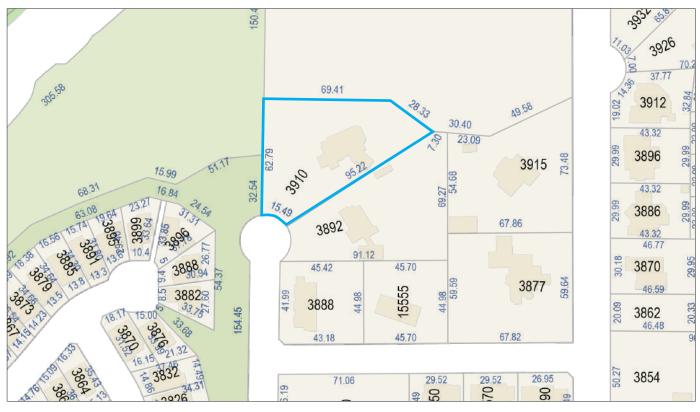

d with development potential into single family lots. The City of Surrey supports the subdivision of the subject property into appx 4-5 Single Family lots. See draft subdivision plan on page 11. Please confirm with the City or your independent engineer.
- The property is designated as "Suburban 1 Acre Residential" in the Rosemary Heights Central Land Use Plan.
- The property features a 5,000 sqft, 2-storey well-maintained house. The house is currently occupied by the owners but there's potential rental income of up to \$5,000 per month.
- Convenient access to Highway 99 and nearby amenities.
- Proximity to Rosemary Heights Elementary School and Morgan Elementary School.



## **AERIAL VIEW**



## TOPOGRAPHY





## **LEGAL VIEW**



## DIMENSIONS

#### SUBJECT DIMENSIONS SHOWN IN METERS



WE SELL DIRT

## ROSEMARY HEIGHTS CENTRAL LAND USE PLAN - FULL VIEW









VARING MARKETING GROUP | HOMELIFE ADVANTAGE REALTY (CENTRAL VALLEY) LTD. - Information Package - 3910 155 St.





VARING MARKETING GROUP | HOMELIFE ADVANTAGE REALTY (CENTRAL VALLEY) LTD. - Information Package - 3910 155 St.

































ſ









WE SELL DIRT.

### **SURVEY**





# What's your property worth?

If you're considering the sale of a property this year, please call/text for an assessment 236.866.6036 or email at team@varinggroup.com