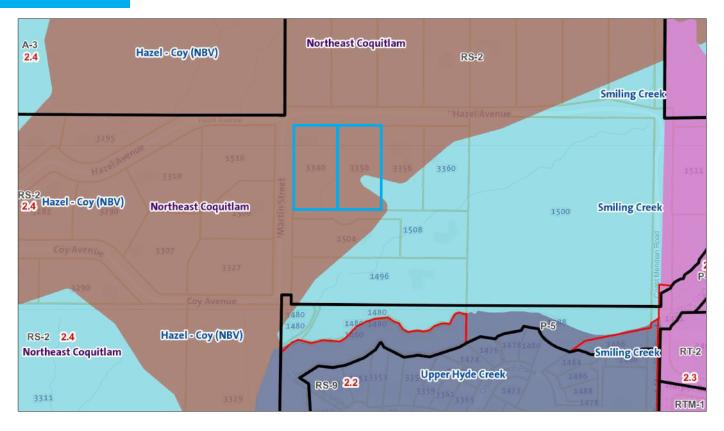

# LEGAL VIEW

#### **OPPORTUNITY:**

- The property is designated as Single Family & Townhouse Mix in the Hazel-Coy NCP.
- Multiple active development applications are currently underway. See page 5 for details.
- Numerous developers have acquired land in this area.
- Preliminary layout available along with other important documents. Refer to page 7. All detailed information contained within the live DD link, below: