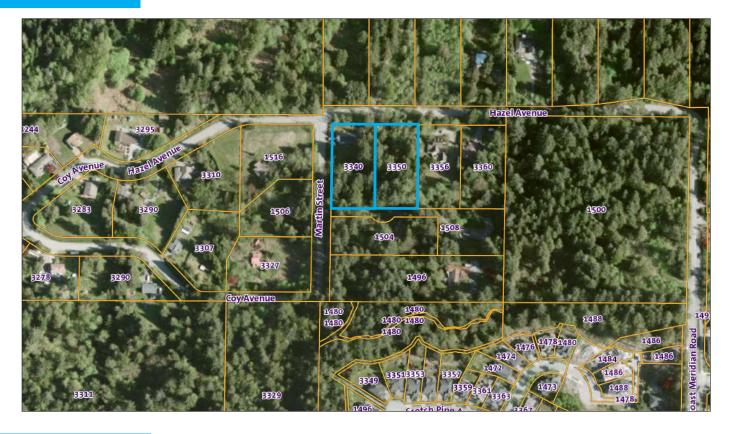

# **AERIAL VIEW**

#### LIKELY CAN ACHIEVE 25-30 UNITS

AREA: Northeast Coquitlam

ADDRESS: 3340+3350 Hazel Ave., Coquitlam, BC

size: 2.07 Acres

**PRICE:** \$6,500,000

DD LINK: 3340+3350 Hazel-LIVE LINK

# **PROPERTY DESCRIPTION**

CIVIC ADDRESS: 3340+3350 Hazel Ave., Coquitlam, BC

NCP: Northeast Coquitlam

SIZE: 2.07 Acres

**PRICE:** \$6,500,000