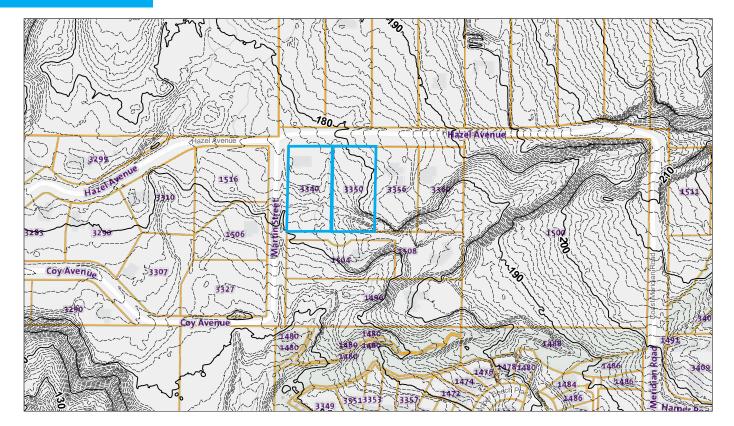

nt applications are currently underway. See page 5 for details.
- Numerous developers have acquired land in this area.
- Preliminary layout available along with other important documents. Refer to page 7. All detailed information contained within the live DD link, below:

#### 3340+3350 Hazel - LIVE DD LINK

#### **LOCATION:**

- Only a short drive to the Coquitlam Central SkyTrain station, offering quick and convenient public transit options.
- Coquitlam Town Centre with over 200 stores, restaurants, and services, only 10 minutes away.
- Nearby schools: Smiling Creek Elementary, Westwood Montessori and Kiddie College. All within 4-6 min drive.
- Other closeby amenities include Marguerite Park, Galette Park, Belfie's Daycare, and Hustler Trailhead.



# **AERIAL VIEW**



#### TOPOGRAPHY



# LEGAL VIEW



# DIMENSIONS

#### SUBJECT DIMENSIONS SHOWN IN METERS





### **ACTIVE DEVELOPMENT APPLICATIONS IN THE AREA**





### **PRELIMINARY SITE LAYOUT**









# What's your property worth?

If you're considering the sale of a property this year, please call/text for an assessment 236.866.6036 or email at team@varinggroup.com