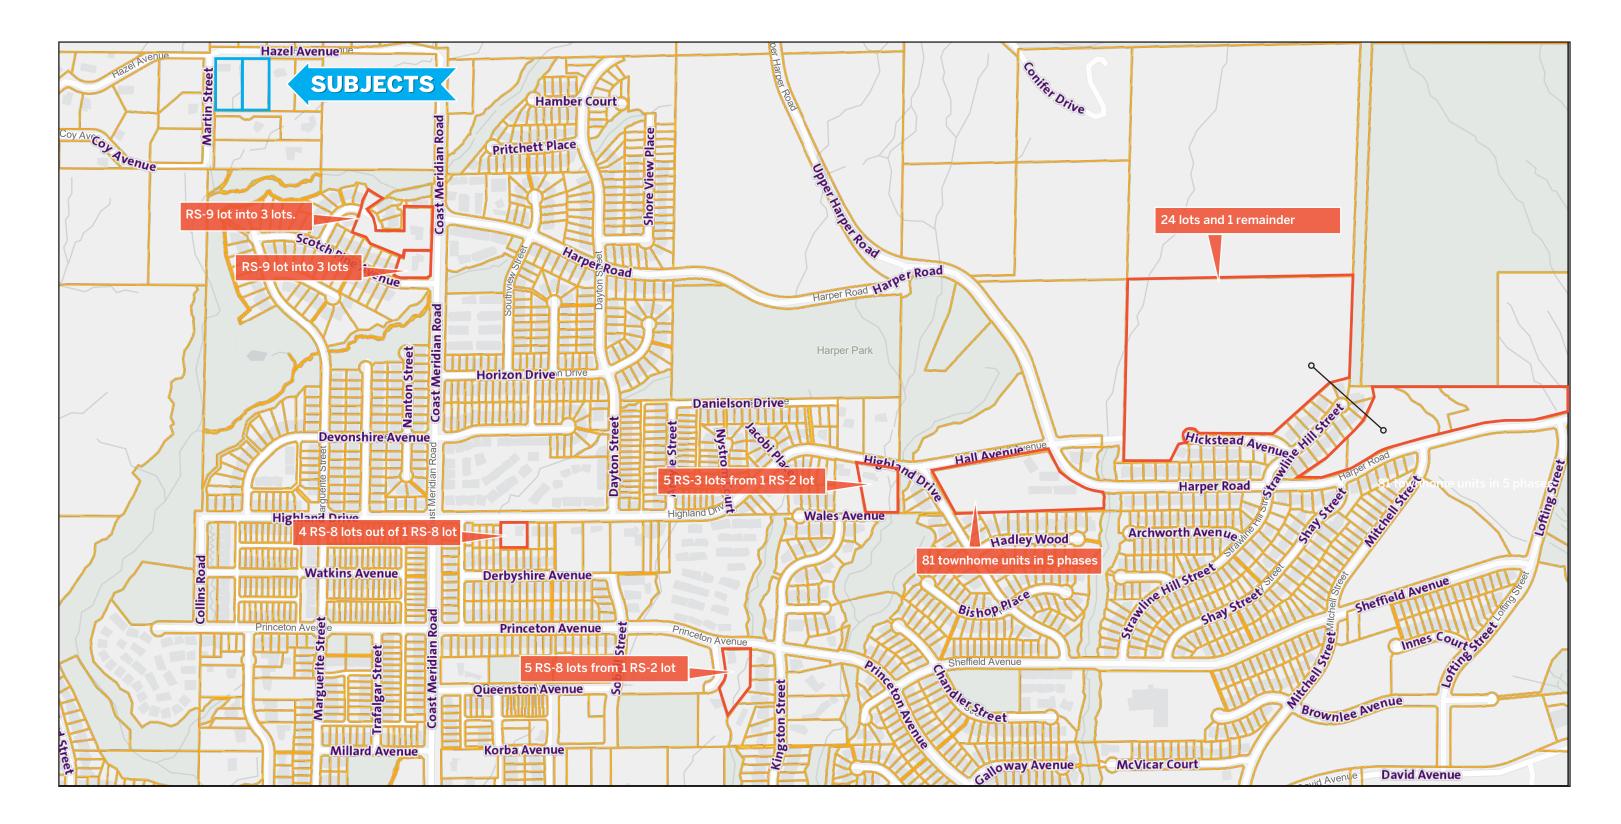

### **ACTIVE DEVELOPMENT APPLICATIONS IN THE AREA**

#### **OPPORTUNITY:**

- The property is designated as Single Family & Townhouse Mix in the Hazel-Coy NCP.
- Multiple active development applications are currently underway. See page 5 for details.
- Numerous developers have acquired land in this area.
- Preliminary layout available along with other important documents. Refer to page 7. All detailed information contained within the live DD link, below: