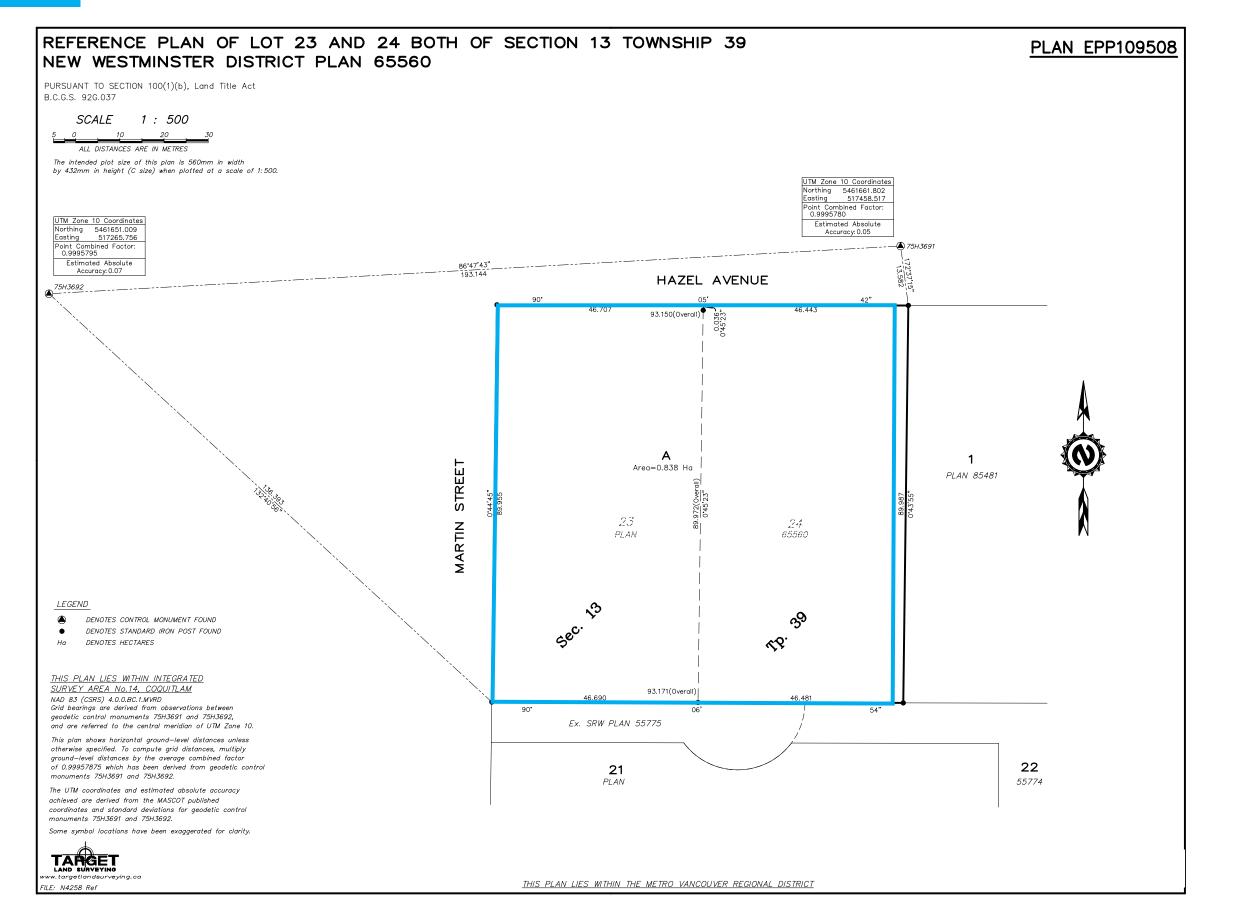

rtant documents. Refer to page 7. All detailed information contained within the live DD link, below:

#### 3340+3350 Hazel - LIVE DD LINK

#### **LOCATION:**

- Only a short drive to the Coquitlam Central SkyTrain station, offering quick and convenient public transit options.
- Coquitlam Town Centre with over 200 stores, restaurants, and services, only 10 minutes away.
- Nearby schools: Smiling Creek Elementary, Westwood Montessori and Kiddie College. All within 4-6 min drive.
- Other closeby amenities include Marguerite Park, Galette Park, Belfie's Daycare, and Hustler Trailhead.



# **AERIAL VIEW**



#### TOPOGRAPHY



# LEGAL VIEW



# DIMENSIONS

#### SUBJECT DIMENSIONS SHOWN IN METERS





### **ACTIVE DEVELOPMENT APPLICATIONS IN THE AREA**





### **PRELIMINARY SITE LAYOUT**









# What's your property worth?

If you're considering the sale of a property this year, please call/text for an assessment 236.866.6036 or email at team@varinggroup.com