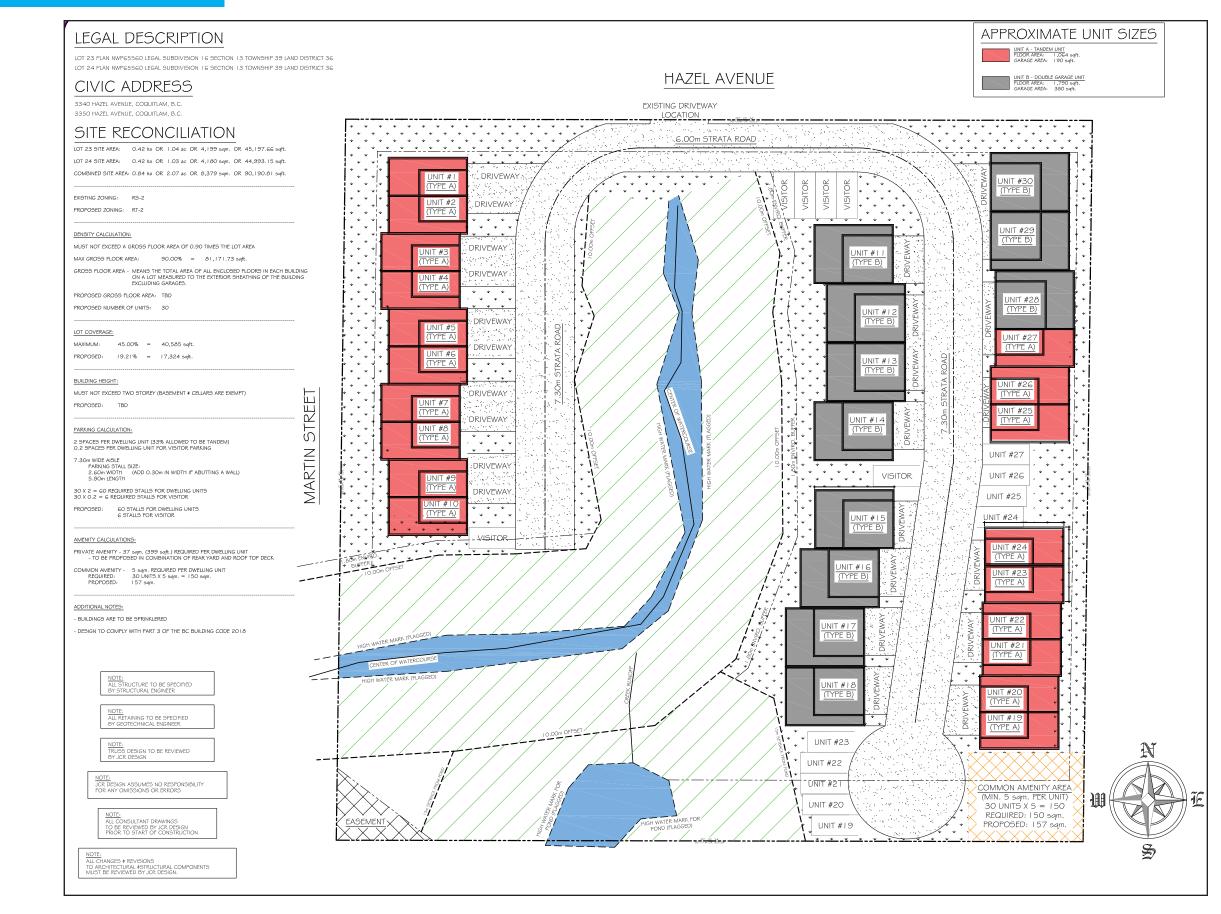

important documents. Refer to page 7. All detailed information contained within the live DD link, below:

#### 3340+3350 Hazel - LIVE DD LINK

#### **LOCATION:**

- Only a short drive to the Coquitlam Central SkyTrain station, offering quick and convenient public transit options.
- Coquitlam Town Centre with over 200 stores, restaurants, and services, only 10 minutes away.
- Nearby schools: Smiling Creek Elementary, Westwood Montessori and Kiddie College. All within 4-6 min drive.
- Other closeby amenities include Marguerite Park, Galette Park, Belfie's Daycare, and Hustler Trailhead.



# **AERIAL VIEW**



#### TOPOGRAPHY



# LEGAL VIEW



# DIMENSIONS

#### SUBJECT DIMENSIONS SHOWN IN METERS





### **ACTIVE DEVELOPMENT APPLICATIONS IN THE AREA**





### **PRELIMINARY SITE LAYOUT**









# What's your property worth?

If you're considering the sale of a property this year, please call/text for an assessment 236.866.6036 or email at team@varinggroup.com