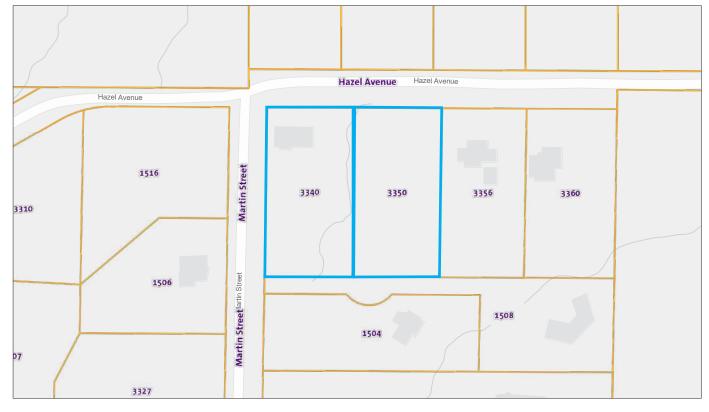

s developers have acquired land in this area.
- Preliminary layout available along with other important documents. Refer to page 7. All detailed information contained within the live DD link, below:

#### 3340+3350 Hazel - LIVE DD LINK

#### **LOCATION:**

- Only a short drive to the Coquitlam Central SkyTrain station, offering quick and convenient public transit options.
- Coquitlam Town Centre with over 200 stores, restaurants, and services, only 10 minutes away.
- Nearby schools: Smiling Creek Elementary, Westwood Montessori and Kiddie College. All within 4-6 min drive.
- Other closeby amenities include Marguerite Park, Galette Park, Belfie's Daycare, and Hustler Trailhead.



# **AERIAL VIEW**



#### TOPOGRAPHY



# LEGAL VIEW



# DIMENSIONS

#### SUBJECT DIMENSIONS SHOWN IN METERS





### **ACTIVE DEVELOPMENT APPLICATIONS IN THE AREA**





### **PRELIMINARY SITE LAYOUT**









# What's your property worth?

If you're considering the sale of a property this year, please call/text for an assessment 236.866.6036 or email at team@varinggroup.com