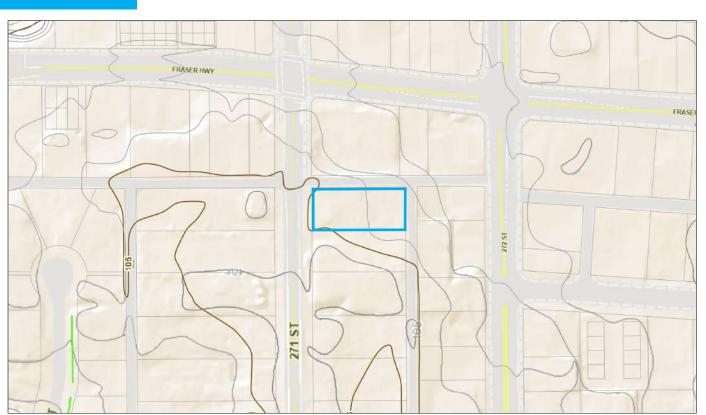

1-bath home (approx. 2,200 sq. ft.) with two sheds, a small garden, and rental income potential of \$2,500/month.
- The property is designated Medium Density Residential: 2.0 FSR, up to 6 storeys in the Aldergrove Core plan (potential for 30 Condo Units).
- Great development potential in a new highly desirable neighbourhood.
- Close proximity to 272 Street and Fraser Highway with easy access to Highway 1.
- Aldergrove mall mixed use redevelopment just around the corner that will turn this into a walkable neighbourhood and Aldergrove's hub.
- Abbotsford's High Street mall within a 15 minute drive, and just 3 minutes from amenities such as Fresh Co., Starbucks and Dollarama.



#### VARING MARKETING GROUP | HOMELIFE ADVANTAGE REALTY (CENTRAL VALLEY) LTD. - Information Package - 3024 271 St



#### TOPOGRAPHY



# **AERIAL VIEW**

LEGAL VIEW



## DIMENSIONS

SUBJECT DIMENSIONS SHOWN IN METERS



WE SELL DIRT.

## ALDERGROVE CORE LAND USE PLAN







# What's your property worth?

If you're considering the sale of a property this year, please call/text for an assessment 236.866.6036 or email at team@varinggroup.com