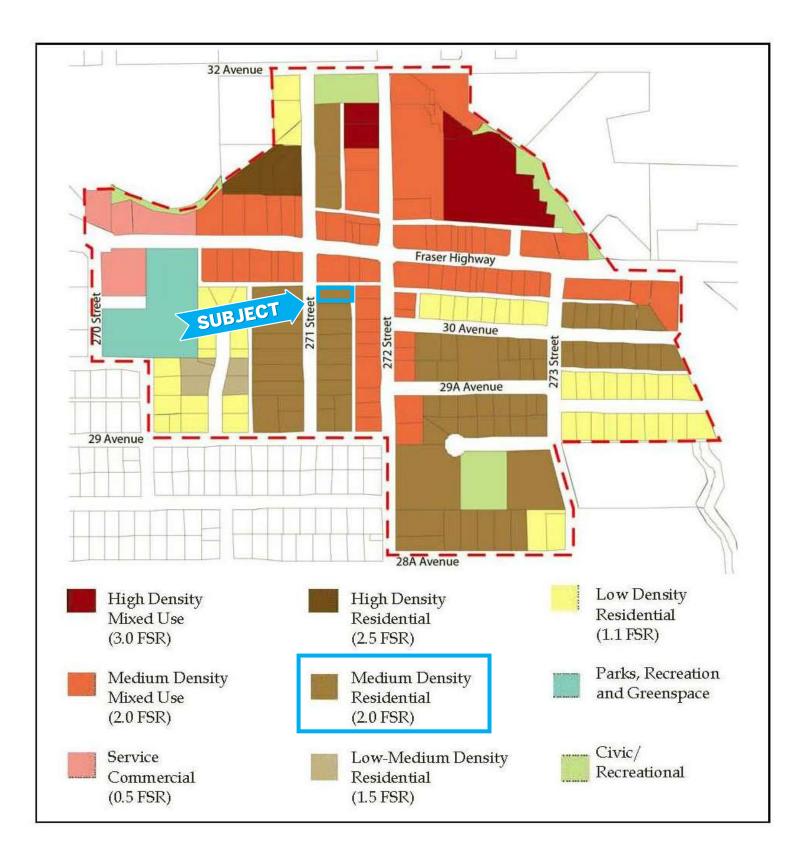

#### **OPPORTUNITY:**

- 2-bed, 1-bath home (approx. 2,200 sq. ft.) with two sheds, a small garden, and rental income potential of \$2,500/month.
- The property is designated Medium Density Residential: 2.0 FSR, up to 6 storeys in the Aldergrove Core plan (potential for 30 Condo Units).
- Great development potential in a new highly desirable neighbourhood.
- Close proximity to 272 Street and Fraser Highway with easy access to Highway 1.
- Aldergrove mall mixed use redevelopment just around the corner that will turn this into a walkable neighbourhood and Aldergrove's hub.
- Abbotsford's High Street mall within a 15 minute drive, and just 3 minutes from amenities such as Fresh Co., Starbucks and Dollarama.

## ALDERGROVE CORE LAND USE PLAN