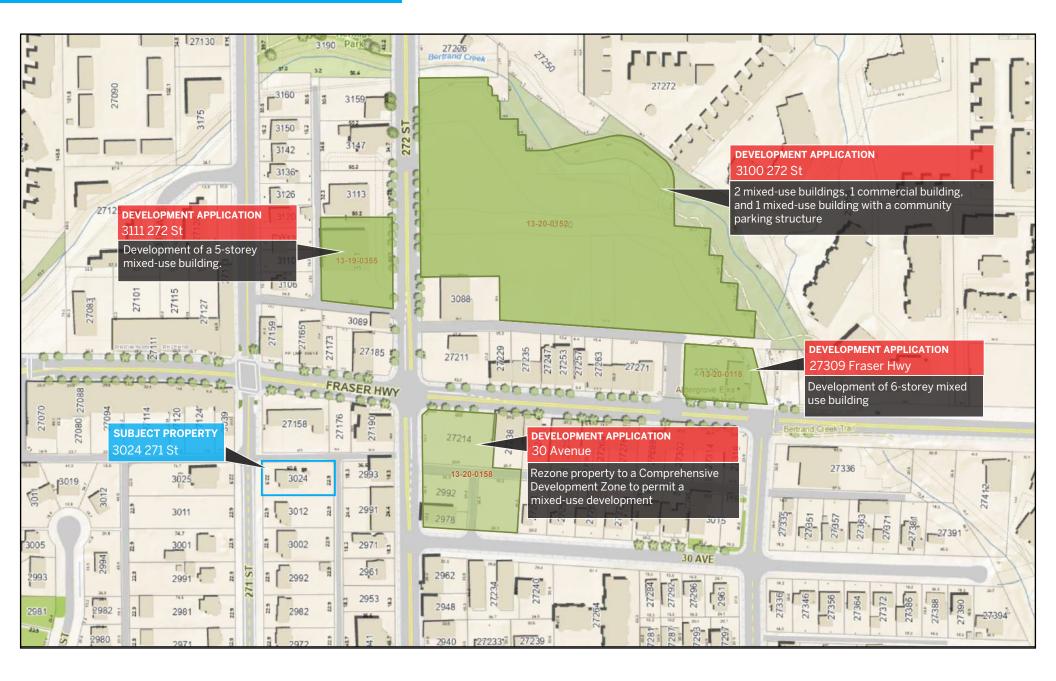

sidential: 2.0 FSR, up to 6 storeys in the Aldergrove Core plan (potential for 30 Condo Units).
- Great development potential in a new highly desirable neighbourhood.
- Close proximity to 272 Street and Fraser Highway with easy access to Highway 1.
- Aldergrove mall mixed use redevelopment just around the corner that will turn this into a walkable neighbourhood and Aldergrove's hub.
- Abbotsford's High Street mall within a 15 minute drive, and just 3 minutes from amenities such as Fresh Co., Starbucks and Dollarama.



#### VARING MARKETING GROUP | HOMELIFE ADVANTAGE REALTY (CENTRAL VALLEY) LTD. - Information Package - 3024 271 St



#### TOPOGRAPHY



# **AERIAL VIEW**

LEGAL VIEW



## DIMENSIONS

SUBJECT DIMENSIONS SHOWN IN METERS



WE SELL DIRT.

## ALDERGROVE CORE LAND USE PLAN







# What's your property worth?

If you're considering the sale of a property this year, please call/text for an assessment 236.866.6036 or email at team@varinggroup.com