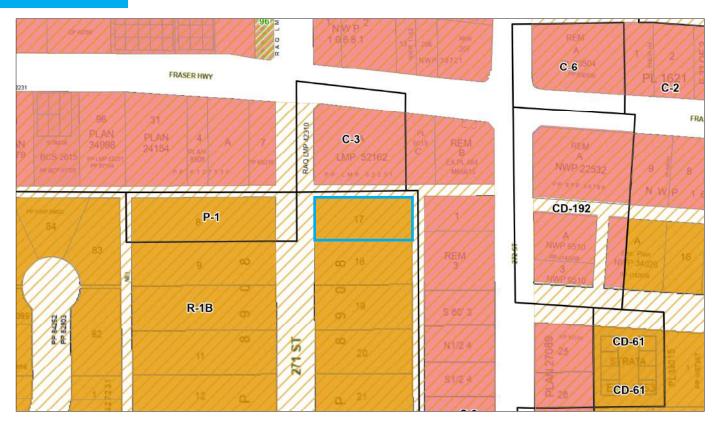

## ALDERGROVE CORE LAND USE PLAN

#### **OPPORTUNITY:**

- 2-bed, 1-bath home (approx. 2,200 sq. ft.) with two sheds, a small garden, and rental income potential of \$2,500/month.
- The property is designated Medium Density Residential: 2.0 FSR, up to 6 storeys in the Aldergrove Core plan (potential for 30 Condo Units).
- Great development potential in a new highly desirable neighbourhood.
- Close proximity to 272 Street and Fraser Highway with easy access to Highway 1.
- Aldergrove mall mixed use redevelopment just around the corner that will turn this into a walkable neighbourhood and Aldergrove's hub.
- Abbotsford's High Street mall within a 15 minute drive, and just 3 minutes from amenities such as Fresh Co., Starbucks and Dollarama.