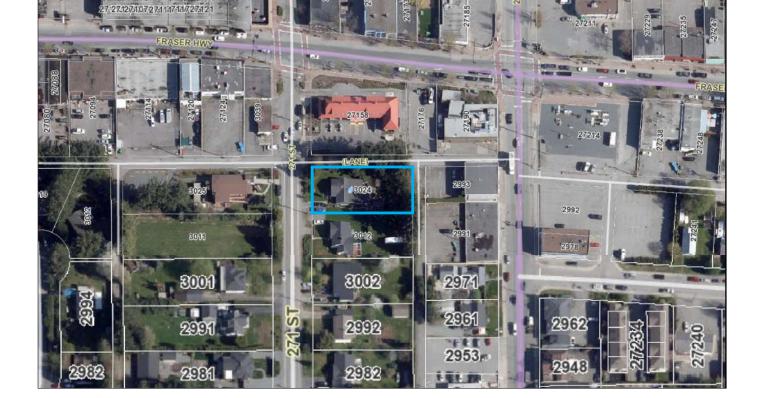

. 2,200 sq. ft.) with two sheds, a small garden, and rental income potential of \$2,500/month.
- The property is designated Medium Density Residential: 2.0 FSR, up to 6 storeys in the Aldergrove Core plan (potential for 30 Condo Units).
- Great development potential in a new highly desirable neighbourhood.
- Close proximity to 272 Street and Fraser Highway with easy access to Highway 1.
- Aldergrove mall mixed use redevelopment just around the corner that will turn this into a walkable neighbourhood and Aldergrove's hub.
- Abbotsford's High Street mall within a 15 minute drive, and just 3 minutes from amenities such as Fresh Co., Starbucks and Dollarama.



#### VARING MARKETING GROUP | HOMELIFE ADVANTAGE REALTY (CENTRAL VALLEY) LTD. - Information Package - 3024 271 St



#### TOPOGRAPHY



# **AERIAL VIEW**

LEGAL VIEW



## DIMENSIONS

SUBJECT DIMENSIONS SHOWN IN METERS



WE SELL DIRT.

## ALDERGROVE CORE LAND USE PLAN







# What's your property worth?

If you're considering the sale of a property this year, please call/text for an assessment 236.866.6036 or email at team@varinggroup.com