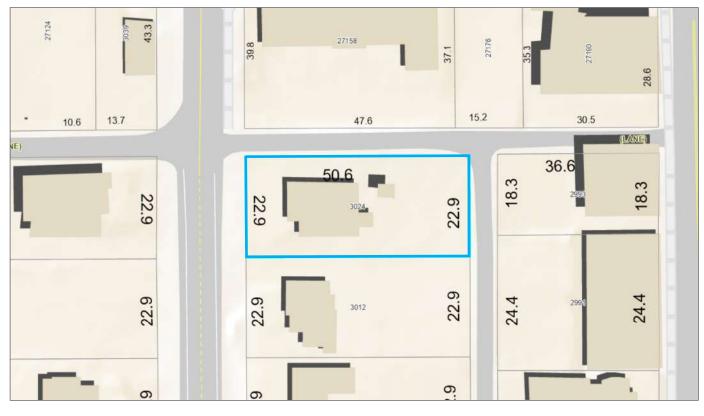

0/month.
- The property is designated Medium Density Residential: 2.0 FSR, up to 6 storeys in the Aldergrove Core plan (potential for 30 Condo Units).
- Great development potential in a new highly desirable neighbourhood.
- Close proximity to 272 Street and Fraser Highway with easy access to Highway 1.
- Aldergrove mall mixed use redevelopment just around the corner that will turn this into a walkable neighbourhood and Aldergrove's hub.
- Abbotsford's High Street mall within a 15 minute drive, and just 3 minutes from amenities such as Fresh Co., Starbucks and Dollarama.



#### VARING MARKETING GROUP | HOMELIFE ADVANTAGE REALTY (CENTRAL VALLEY) LTD. - Information Package - 3024 271 St



#### TOPOGRAPHY



# **AERIAL VIEW**

LEGAL VIEW



## DIMENSIONS

SUBJECT DIMENSIONS SHOWN IN METERS



WE SELL DIRT.

## ALDERGROVE CORE LAND USE PLAN







# What's your property worth?

If you're considering the sale of a property this year, please call/text for an assessment 236.866.6036 or email at team@varinggroup.com