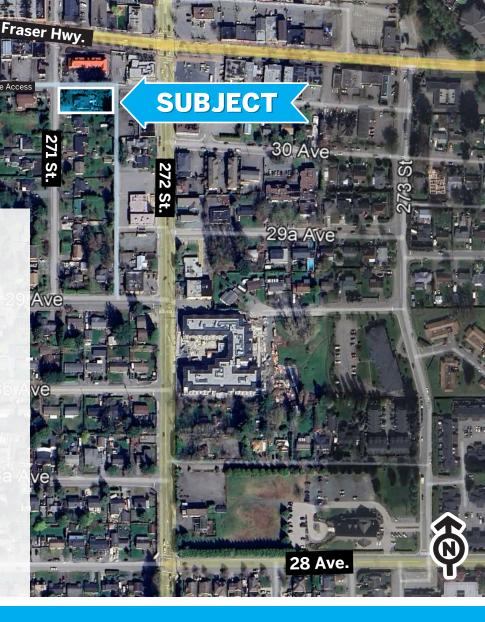

# **AERIAL VIEW**

LEGAL VIEW

#### **OPPORTUNITY:**

- 2-bed, 1-bath home (approx. 2,200 sq. ft.) with two sheds, a small garden, and rental income potential of \$2,500/month.
- The property is designated Medium Density Residential: 2.0 FSR, up to 6 storeys in the Aldergrove Core plan (potential for 30 Condo Units).
- Great development potential in a new highly desirable neighbourhood.
- Close proximity to 272 Street and Fraser Highway with easy access to Highway 1.
- Aldergrove mall mixed use redevelopment just around the corner that will turn this into a walkable neighbourhood and Aldergrove's hub.
- Abbotsford's High Street mall within a 15 minute drive, and just 3 minutes from amenities such as Fresh Co., Starbucks and Dollarama.