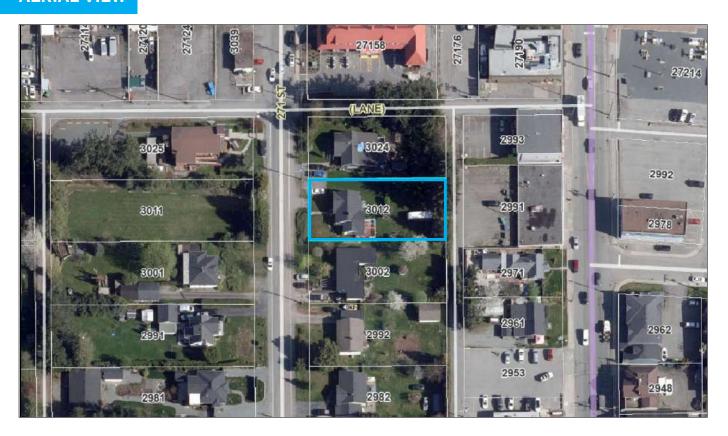

3012 271 St, Langley, BC

NCP: Aldergrove

**SIZE:** 0.29 Acres/12,450 Sq.ft.

**PRICE:** \$1,400,000

#### **OPPORTUNITY:**

• 2 Bed, 2 Bath, 1,334 Sq.ft. home with potential rental income of \$2,500k/month.

- This property is designated Medium Density Residential: 2.0 FSR, up to 6 storeys in the Aldergrove Core plan (potential for 30 Condo Units).
- Great development potential in a new highly desirable neighbourhood.
- Close proximity to 272 Street and Fraser Highway with easy access to Highway 1.
- Aldergrove mall mixed use redevelopment just around the corner that will turn this into a walkable neighbourhood and Aldergrove's hub.
- Abbotsford's High Street mall within a 15 minute drive, and just 3 minutes from amenities such as Fresh Co., Starbucks and Dollarama.

# **AERIAL VIEW**



## **TOPOGRAPHY**



# **LEGAL VIEW**



### **DIMENSIONS**

#### **SUBJECT DIMENSIONS SHOWN IN METERS**



## **ALDERGROVE CORE LAND USE PLAN**



#### **NEARBY DEVELOPMENT APPLICATIONS**



# What's your property worth?

If you're considering the sale of a property this year, please call/text for an assessment 236.866.6036 or email at team@varinggroup.com