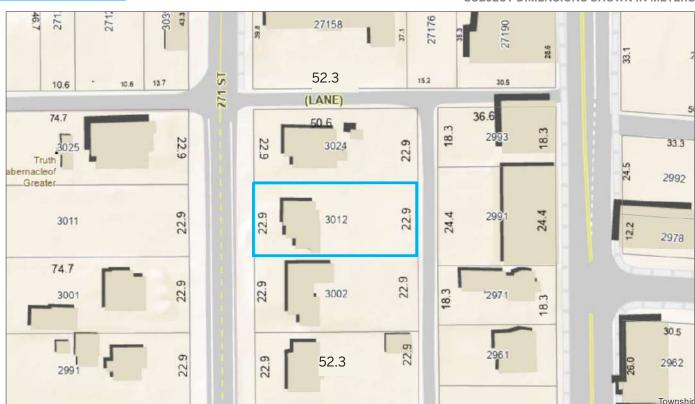

**OPPORTUNITY:**

• 2 Bed, 2 Bath, 1,334 Sq.ft. home with potential rental income of \$2,500k/month.

- This property is designated Medium Density Residential: 2.0 FSR, up to 6 storeys in the Aldergrove Core plan (potential for 30 Condo Units).
- Great development potential in a new highly desirable neighbourhood.
- Close proximity to 272 Street and Fraser Highway with easy access to Highway 1.
- Aldergrove mall mixed use redevelopment just around the corner that will turn this into a walkable neighbourhood and Aldergrove's hub.
- Abbotsford's High Street mall within a 15 minute drive, and just 3 minutes from amenities such as Fresh Co., Starbucks and Dollarama.

# **AERIAL VIEW**



## **TOPOGRAPHY**



# **LEGAL VIEW**



### **DIMENSIONS**

#### **SUBJECT DIMENSIONS SHOWN IN METERS**



## **ALDERGROVE CORE LAND USE PLAN**



#### **NEARBY DEVELOPMENT APPLICATIONS**



# What's your property worth?

If you're considering the sale of a property this year, please call/text for an assessment 236.866.6036 or email at team@varinggroup.com