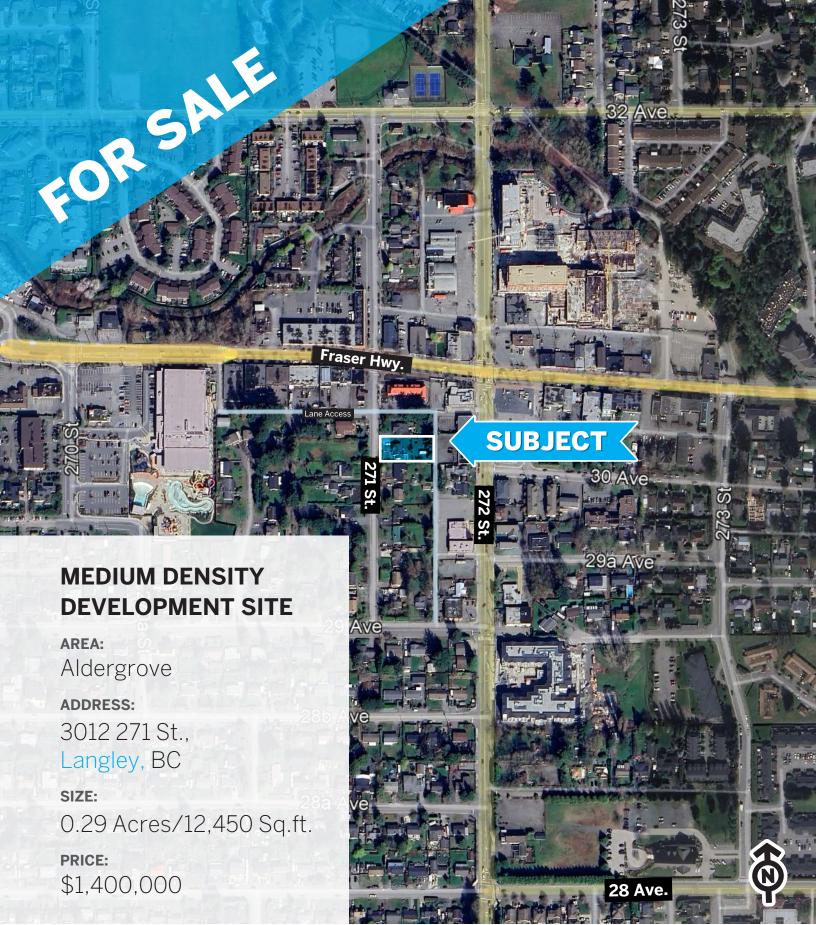

# **PROPERTY DESCRIPTION**

CIVIC ADDRESS: 3012 271 St, Langley, BC

NCP: Aldergrove

**SIZE:** 0.29 Acres/12,450 Sq.ft.

**PRICE:** \$1,400,000

#### **OPPORTUNITY:**

• 2 Bed, 2 Bath, 1,334 Sq.ft. home with potential rental income of \$2,500k/month.

- This property is designated Medium Density Residential: 2.0 FSR, up to 6 storeys in the Aldergrove Core plan (potential for 30 Condo Units).
- Great development potential in a new highly desirable neighbourhood.
- Close proximity to 272 Street and Fraser Highway with easy access to Highway 1.
- Aldergrove mall mixed use redevelopment just around the corner that will turn this into a walkable neighbourhood and Aldergrove's hub.
- Abbotsford's High Street mall within a 15 minute drive, and just 3 minutes from amenities such as Fresh Co., Starbucks and Dollarama.