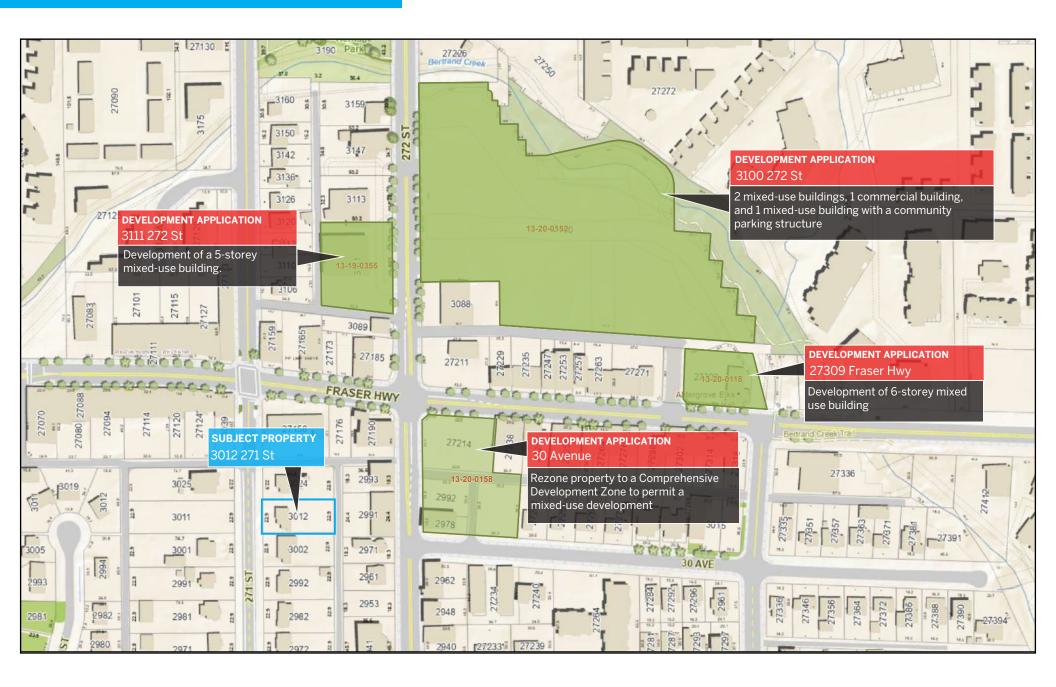

f \$2,500k/month.

- This property is designated Medium Density Residential: 2.0 FSR, up to 6 storeys in the Aldergrove Core plan (potential for 30 Condo Units).
- Great development potential in a new highly desirable neighbourhood.
- Close proximity to 272 Street and Fraser Highway with easy access to Highway 1.
- Aldergrove mall mixed use redevelopment just around the corner that will turn this into a walkable neighbourhood and Aldergrove's hub.
- Abbotsford's High Street mall within a 15 minute drive, and just 3 minutes from amenities such as Fresh Co., Starbucks and Dollarama.

# **AERIAL VIEW**



## **TOPOGRAPHY**



# **LEGAL VIEW**



### **DIMENSIONS**

#### **SUBJECT DIMENSIONS SHOWN IN METERS**



## **ALDERGROVE CORE LAND USE PLAN**



#### **NEARBY DEVELOPMENT APPLICATIONS**



# What's your property worth?

If you're considering the sale of a property this year, please call/text for an assessment 236.866.6036 or email at team@varinggroup.com