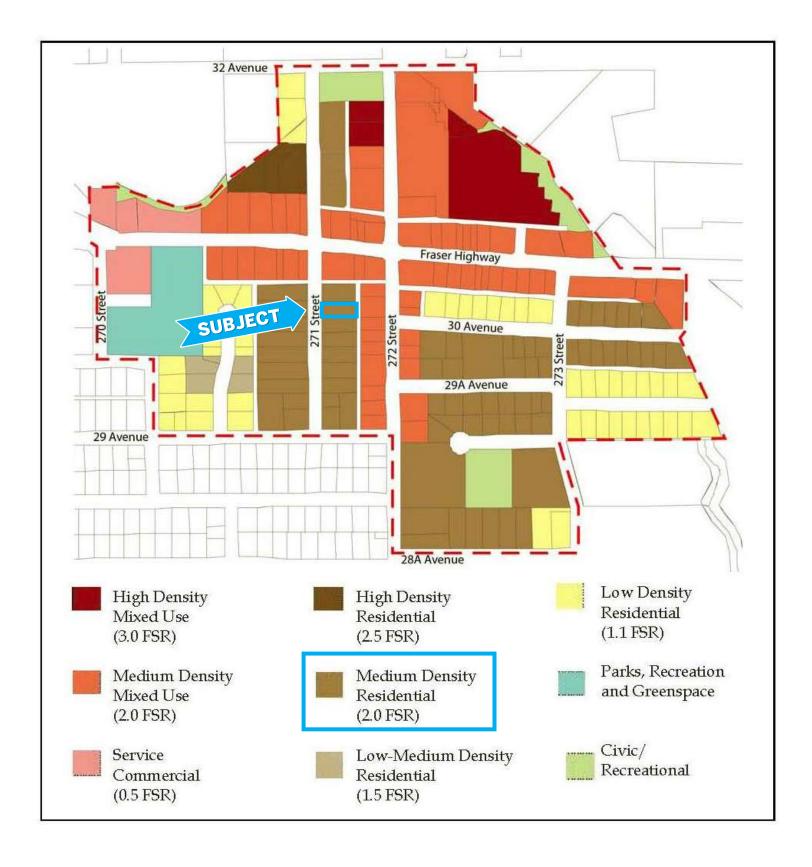

## **ALDERGROVE CORE LAND USE PLAN**

#### **OPPORTUNITY:**

• 2 Bed, 2 Bath, 1,334 Sq.ft. home with potential rental income of \$2,500k/month.

- This property is designated Medium Density Residential: 2.0 FSR, up to 6 storeys in the Aldergrove Core plan (potential for 30 Condo Units).
- Great development potential in a new highly desirable neighbourhood.
- Close proximity to 272 Street and Fraser Highway with easy access to Highway 1.
- Aldergrove mall mixed use redevelopment just around the corner that will turn this into a walkable neighbourhood and Aldergrove's hub.
- Abbotsford's High Street mall within a 15 minute drive, and just 3 minutes from amenities such as Fresh Co., Starbucks and Dollarama.