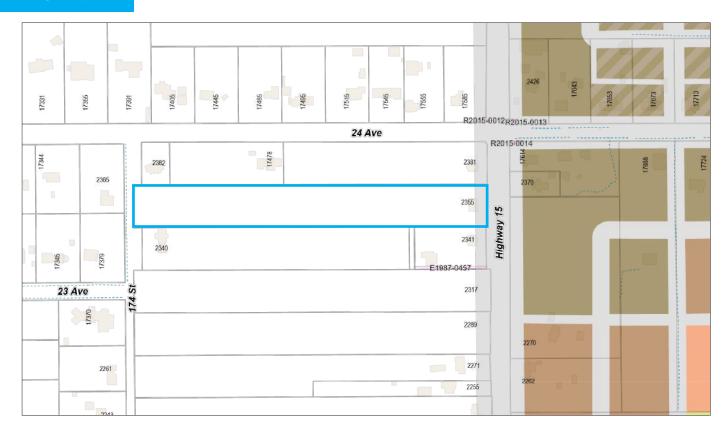

Residential (4 to 15 UPA). However, it is likely
  to increase to 40-80 UPA, given the density approved across the street in the Grandview Heights Area
  4 NCP. The remaining 50% of the property is designated as 25% Transitional Density (2 to 4 UPA)
  and 25% Suburban Single Family Residential.
- · Many Developer owned properties within close proximity.
- Great location right along Highway 15 with access to Pacific Highway Border Crossing and Highway 99.
- A quick 3 minute walk to Grandview Heights Elementary School and a 4 minute drive to Grandview Heights Secondary School. The Grandview Heights Aquatic Centre within close proximity along with the shops and restaurants at Grandview Corners.
- · Great potential for this site!

## **AERIAL VIEW**



## **TOPOGRAPHY**



## **LEGAL VIEW**



### **DIMENSIONS**

#### SUBJECT DIMENSIONS SHOWN IN METERS



#### **GRANDVIEW HEIGHTS GENERAL LAND USE MAP**



# What's your property worth?

If you're considering the sale of a property this year, please call/text for an assessment 236.866.6036 or email at team@varinggroup.com