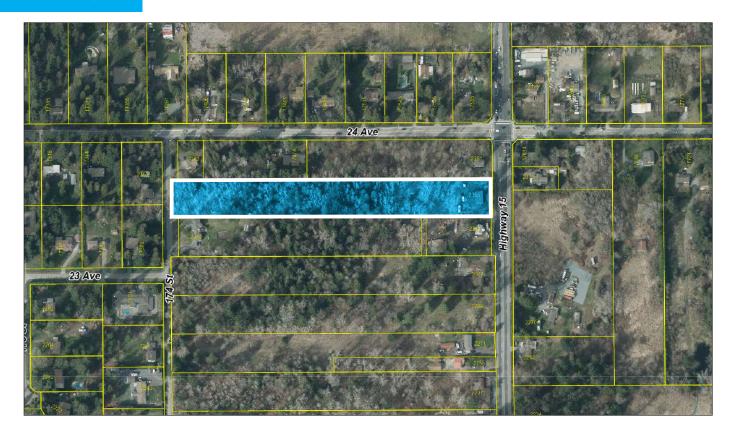

50% of the property is designated as Urban Residential (4 to 15 UPA). However, it is likely
  to increase to 40-80 UPA, given the density approved across the street in the Grandview Heights Area
  4 NCP. The remaining 50% of the property is designated as 25% Transitional Density (2 to 4 UPA)
  and 25% Suburban Single Family Residential.
- · Many Developer owned properties within close proximity.
- Great location right along Highway 15 with access to Pacific Highway Border Crossing and Highway 99.
- A quick 3 minute walk to Grandview Heights Elementary School and a 4 minute drive to Grandview Heights Secondary School. The Grandview Heights Aquatic Centre within close proximity along with the shops and restaurants at Grandview Corners.
- · Great potential for this site!

## **AERIAL VIEW**



## **TOPOGRAPHY**



## **LEGAL VIEW**



### **DIMENSIONS**

#### SUBJECT DIMENSIONS SHOWN IN METERS



#### **GRANDVIEW HEIGHTS GENERAL LAND USE MAP**



# What's your property worth?

If you're considering the sale of a property this year, please call/text for an assessment 236.866.6036 or email at team@varinggroup.com