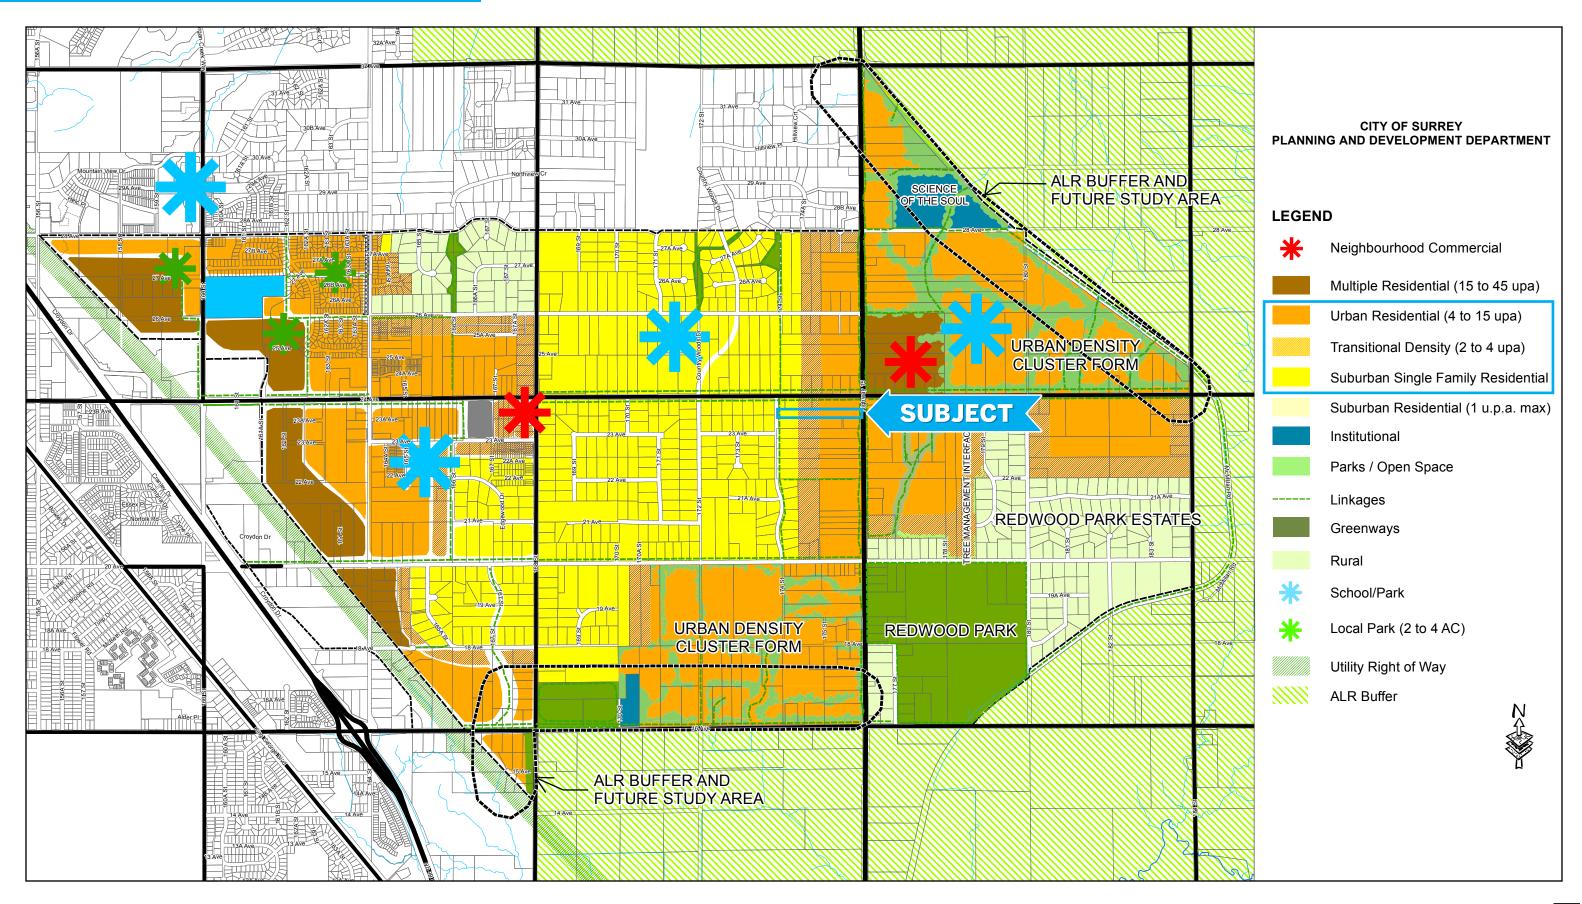

#### **OPPORTUNITY:**

A flat usable property in Grandview Heights Area 5.

- Currently, 50% of the property is designated as Urban Residential (4 to 15 UPA). However, it is likely
  to increase to 40-80 UPA, given the density approved across the street in the Grandview Heights Area
  4 NCP. The remaining 50% of the property is designated as 25% Transitional Density (2 to 4 UPA)
  and 25% Suburban Single Family Residential.
- · Many Developer owned properties within close proximity.
- Great location right along Highway 15 with access to Pacific Highway Border Crossing and Highway 99.
- A quick 3 minute walk to Grandview Heights Elementary School and a 4 minute drive to Grandview Heights Secondary School. The Grandview Heights Aquatic Centre within close proximity along with the shops and restaurants at Grandview Corners.
- · Great potential for this site!

#### **GRANDVIEW HEIGHTS GENERAL LAND USE MAP**