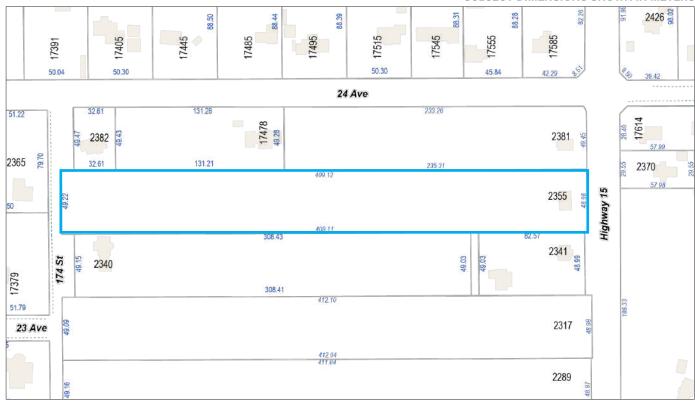

to 40-80 UPA, given the density approved across the street in the Grandview Heights Area
  4 NCP. The remaining 50% of the property is designated as 25% Transitional Density (2 to 4 UPA)
  and 25% Suburban Single Family Residential.
- · Many Developer owned properties within close proximity.
- Great location right along Highway 15 with access to Pacific Highway Border Crossing and Highway 99.
- A quick 3 minute walk to Grandview Heights Elementary School and a 4 minute drive to Grandview Heights Secondary School. The Grandview Heights Aquatic Centre within close proximity along with the shops and restaurants at Grandview Corners.
- · Great potential for this site!

## **AERIAL VIEW**



## **TOPOGRAPHY**



## **LEGAL VIEW**



### **DIMENSIONS**

#### SUBJECT DIMENSIONS SHOWN IN METERS



#### **GRANDVIEW HEIGHTS GENERAL LAND USE MAP**



# What's your property worth?

If you're considering the sale of a property this year, please call/text for an assessment 236.866.6036 or email at team@varinggroup.com