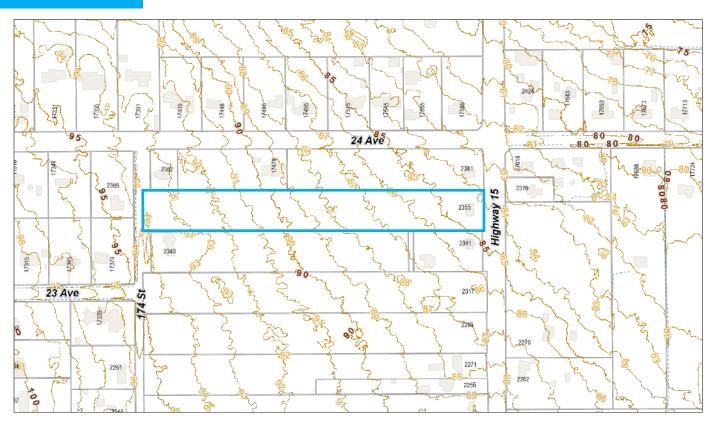

s designated as Urban Residential (4 to 15 UPA). However, it is likely
  to increase to 40-80 UPA, given the density approved across the street in the Grandview Heights Area
  4 NCP. The remaining 50% of the property is designated as 25% Transitional Density (2 to 4 UPA)
  and 25% Suburban Single Family Residential.
- · Many Developer owned properties within close proximity.
- Great location right along Highway 15 with access to Pacific Highway Border Crossing and Highway 99.
- A quick 3 minute walk to Grandview Heights Elementary School and a 4 minute drive to Grandview Heights Secondary School. The Grandview Heights Aquatic Centre within close proximity along with the shops and restaurants at Grandview Corners.
- · Great potential for this site!

## **AERIAL VIEW**



## **TOPOGRAPHY**



## **LEGAL VIEW**



### **DIMENSIONS**

#### SUBJECT DIMENSIONS SHOWN IN METERS



#### **GRANDVIEW HEIGHTS GENERAL LAND USE MAP**



# What's your property worth?

If you're considering the sale of a property this year, please call/text for an assessment 236.866.6036 or email at team@varinggroup.com