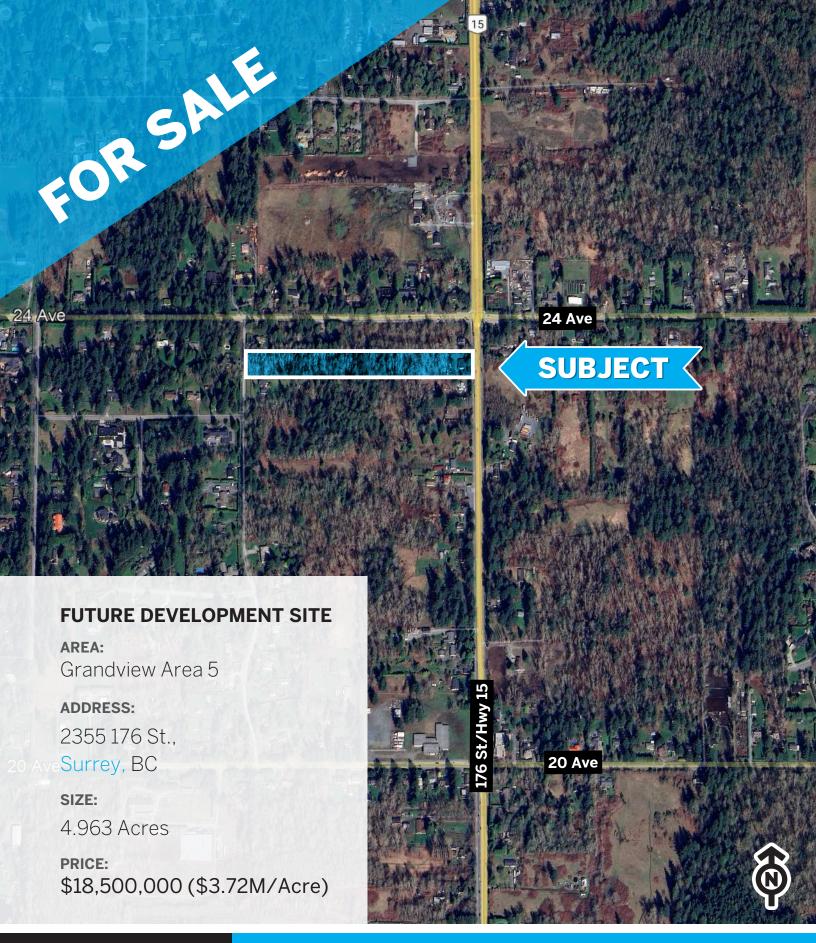

### **PROPERTY DESCRIPTION**

CIVIC ADDRESS: 2355 176 St., Surrey, BC

NCP: Grandview Area 5

SIZE: 4.963 Acres

**PRICE:** \$18,500,000 (\$3.72M/Acre)

## **AERIAL VIEW**