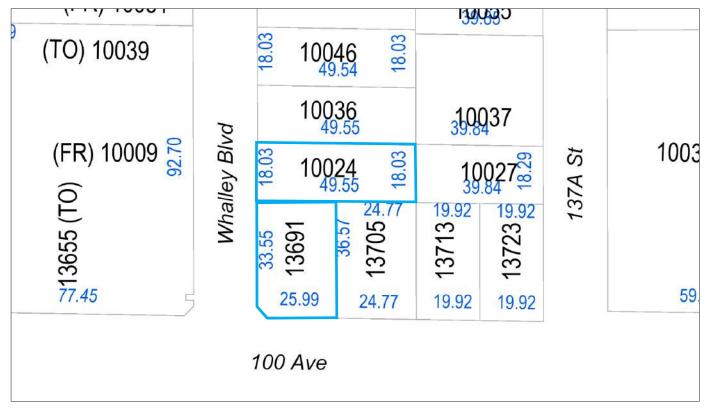

d enquiries as to the ownership and condition of the property and its suitability for any particular purpose. Not intended to cause breach of existing agency agreement.

### **PROPERTY DESCRIPTION**

CIVIC ADDRESS: 10024 Whalley Blvd. + 13691 100 Ave., Surrey, BC

**SIZE:** 0.44 Acres (19,166 Sq.ft.)

**PRICE:** \$6,750,000

#### **OPPORTUNITY:**

- Strategic property High Rise Development Site.
- Potential for 7.5-9 FAR.
- Assembly may be required, see map on pg.5.
- Ownership map available of the ownership within the block.
- The subject property is only 210 meters away from King George Sky Train Station.
- 30+ active development applications in the immediate area.

#### **AERIAL VIEW**



#### TOPOGRAPHY



PAGE 3

#### LEGAL VIEW



#### DIMENSIONS

SUBJECT DIMENSIONS SHOWN IN METERS



#### **AREA MAP**



WE SELL DIRT

# What's your property worth?

If you're considering the sale of a property this year, please call/text for an assessment 236.866.6036 or email at team@varinggroup.com





604.565.3478 | WESELLDIRT.CA | info@varinggroup.com DEVELOPMENT+INVESTMENTLAND REAL ESTATE SPECIALISTS