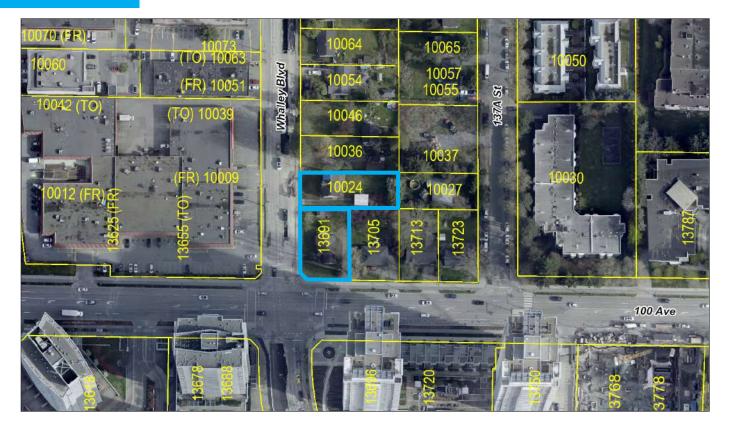

#### **AERIAL VIEW**

#### **ADDRESS:**

10024 Whalley Blvd. + 13691 100 Ave., Surrey, BC

SIZE:

R

0.44 Acres (19,166 Sq.ft.)

PRICE: \$6,750,000

### **PROPERTY DESCRIPTION**

CIVIC ADDRESS: 10024 Whalley Blvd. + 13691 100 Ave., Surrey, BC

**SIZE:** 0.44 Acres (19,166 Sq.ft.)

**PRICE:** \$6,750,000