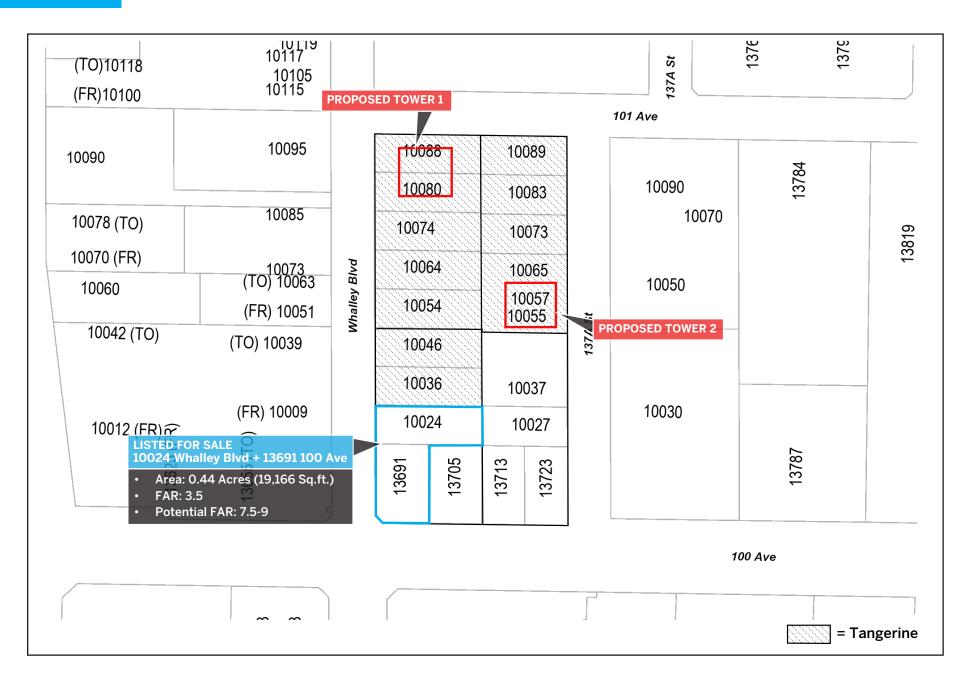

#### **ADDRESS:**

10024 Whalley Blvd. + 13691 100 Ave., Surrey, BC

SIZE:

R

0.44 Acres (19,166 Sq.ft.)

PRICE: \$6,750,000

### **PROPERTY DESCRIPTION**

CIVIC ADDRESS: 10024 Whalley Blvd. + 13691 100 Ave., Surrey, BC

**SIZE:** 0.44 Acres (19,166 Sq.ft.)

**PRICE:** \$6,750,000

#### **OPPORTUNITY:**

- Strategic property High Rise Development Site.
- Potential for 7.5-9 FAR.
- Assembly may be required, see map on pg.5.
- Ownership map available of the ownership within the block.
- The subject property is only 210 meters away from King George Sky Train Station.
- 30+ active development applications in the immediate area.