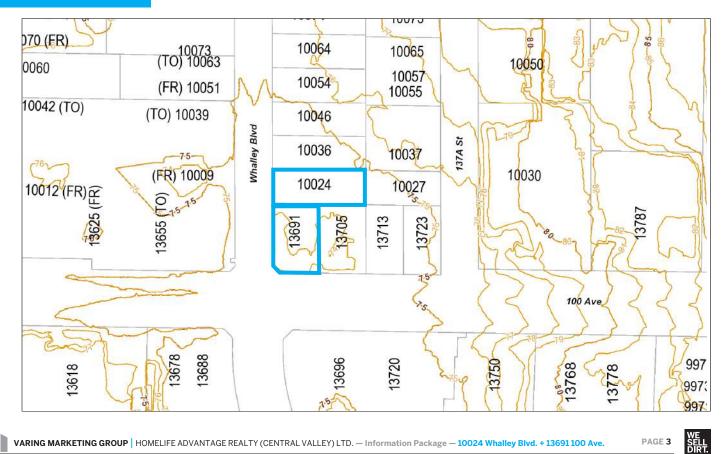

ring Marketing espect thereto. Interested parties sh independent investigations and enquiries as to the ownership and condition of the property and its suitability for any particular purpose. Not intended to cause breach of existing agency agreement.

### **PROPERTY DESCRIPTION**

CIVIC ADDRESS: 10024 Whalley Blvd. + 13691 100 Ave., Surrey, BC

**SIZE:** 0.44 Acres (19,166 Sq.ft.)

**PRICE:** \$6,750,000

#### **OPPORTUNITY:**

- Strategic property High Rise Development Site.
- Potential for 7.5-9 FAR.
- Assembly may be required, see map on pg.5.
- Ownership map available of the ownership within the block.
- The subject property is only 210 meters away from King George Sky Train Station.
- 30+ active development applications in the immediate area.

#### **AERIAL VIEW**



#### TOPOGRAPHY



PAGE 3

#### LEGAL VIEW



#### DIMENSIONS

SUBJECT DIMENSIONS SHOWN IN METERS



#### **AREA MAP**



WE SELL DIRT

# What's your property worth?

If you're considering the sale of a property this year, please call/text for an assessment 236.866.6036 or email at team@varinggroup.com





604.565.3478 | WESELLDIRT.CA | info@varinggroup.com DEVELOPMENT+INVESTMENTLAND REAL ESTATE SPECIALISTS