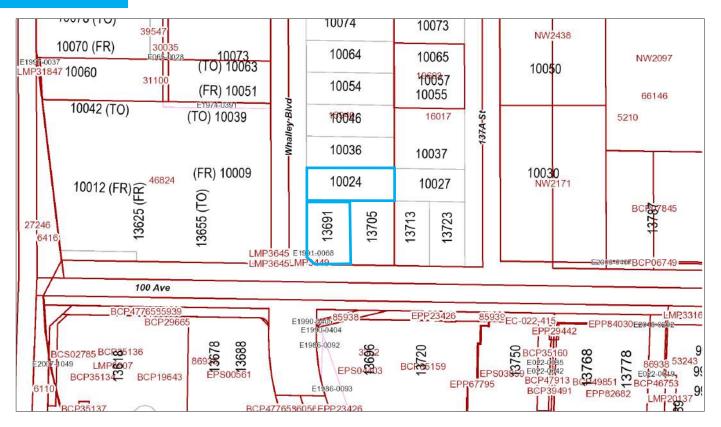

to. Interested parties sh independent investigations and enquiries as to the ownership and condition of the property and its suitability for any particular purpose. Not intended to cause breach of existing agency agreement.

### **PROPERTY DESCRIPTION**

CIVIC ADDRESS: 10024 Whalley Blvd. + 13691 100 Ave., Surrey, BC

**SIZE:** 0.44 Acres (19,166 Sq.ft.)

**PRICE:** \$6,750,000

#### **OPPORTUNITY:**

- Strategic property High Rise Development Site.
- Potential for 7.5-9 FAR.
- Assembly may be required, see map on pg.5.
- Ownership map available of the ownership within the block.
- The subject property is only 210 meters away from King George Sky Train Station.
- 30+ active development applications in the immediate area.

#### **AERIAL VIEW**



#### TOPOGRAPHY



PAGE 3

#### LEGAL VIEW



#### DIMENSIONS

SUBJECT DIMENSIONS SHOWN IN METERS



#### **AREA MAP**



WE SELL DIRT

# What's your property worth?

If you're considering the sale of a property this year, please call/text for an assessment 236.866.6036 or email at team@varinggroup.com





604.565.3478 | WESELLDIRT.CA | info@varinggroup.com DEVELOPMENT+INVESTMENTLAND REAL ESTATE SPECIALISTS